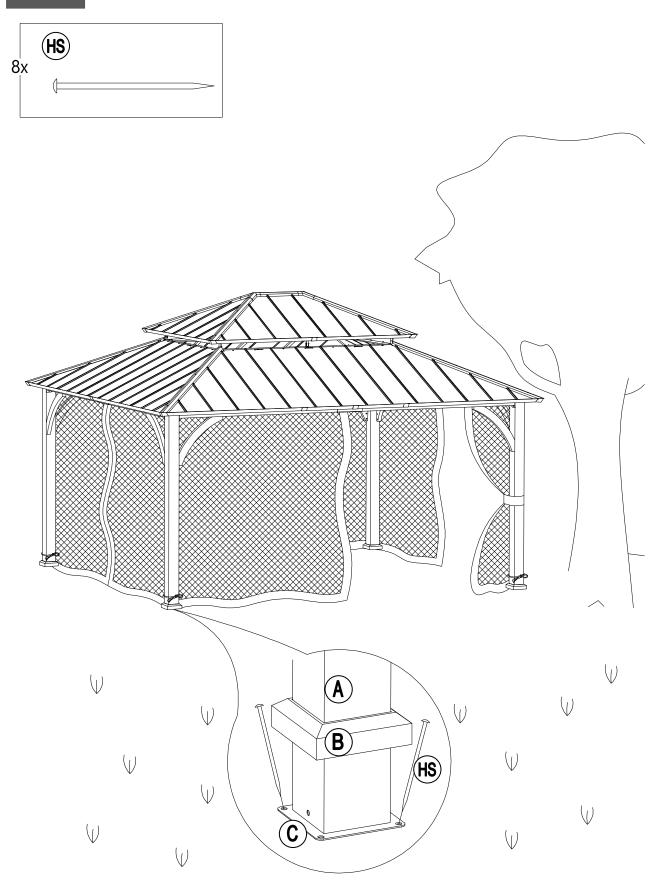

### **EXPLODED DRAWING**

#### **Part List**

| Description                  | Label | Part Number  | Qty | Part Image                            |
|------------------------------|-------|--------------|-----|---------------------------------------|
| Post                         | А     | P00020083001 | 4   |                                       |
| Base Cover                   | В     | P00610026901 | 4   |                                       |
| Post Base                    | С     | P00010026001 | 4   |                                       |
| Long Cross Beam 1            | D1    | P00040156301 | 2   | · · · · · · · · · · · · · · · · · · · |
| Long Cross Beam 2            | D2    | P00040156401 | 2   |                                       |
| Short Cross Beam 1           | D3    | P00040156101 | 2   |                                       |
| Short Cross Beam 2           | D4    | P00040156201 | 2   | ·                                     |
| Cross Beam<br>Connector      | D5    | P00050197901 | 4   | , ,                                   |
| Cross Beam Cap               | D6    | P00560054001 | 4   | 0 0                                   |
| Brace                        | E1    | P00500078701 | 8   |                                       |
| Brace Connector              | E2    | P00050198001 | 16  | 0 0                                   |
| Rafter Connector             | F1    | P00050190102 | 4   |                                       |
| Middle Beam<br>Connector     | F2    | P00050190004 | 8   |                                       |
| Big Roof Long<br>Frame       | G1    | P00050189001 | 2   |                                       |
| Big Roof Short<br>Beam       | G2    | P00050188802 | 2   |                                       |
| Big Roof Corner<br>Connector | G3    | P00050188404 | 4   |                                       |
| Big Roof Rafter              | J1    | P00060253904 | 4   |                                       |
| Big Roof Middle<br>Beam      | J2    | P00060254103 | 8   |                                       |

### **Hardware Pack**

| Label | Description         | Part Number | Qty    | Part Image |
|-------|---------------------|-------------|--------|------------|
| H1    | Bolt M6*20          | H100010047  | 418+21 |            |
| H2    | Bolt M6*45          | H100010059  | 16+1   |            |
| HH1   | M6 Rubber<br>Washer | H050050018  | 16+1   |            |
| HH2   | Plastic Cap         | H990010010  | 24+2   |            |
| HR    | Ring                | H990050001  | 60+3   |            |
| HS    | Stake Ф8*180        | H070010003  | 8      |            |
| HW    | Wrench M6           | H090010017  | 2      |            |