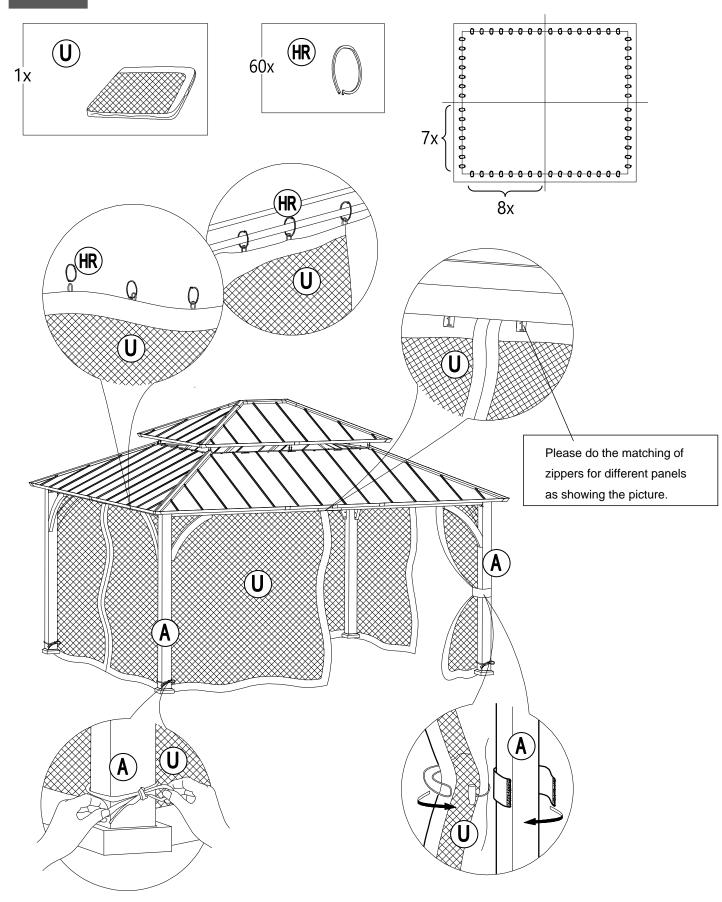

| Big Roof Right Big<br>Panel    | T4 | P00070122503 | 4 |  |
|--------------------------------|----|--------------|---|--|
| Big Roof Left Middle<br>Panel  | T5 | P00070122204 | 4 |  |
| Big Roof Right<br>Middle Panel | Т6 | P00070122304 | 4 |  |
| Big Roof Left Small<br>Panel   | T7 | P00070122004 | 4 |  |
| Big Roof Right Small<br>Panel  | Т8 | P00070122104 | 4 |  |
| Mosquito Netting               | U  | P00120028701 | 1 |  |

### **Hardware Pack**

| Label | Description         | Part Number | Qty    | Part Image |
|-------|---------------------|-------------|--------|------------|
| H1    | Bolt M6*20          | H100010047  | 418+21 |            |
| H2    | Bolt M6*45          | H100010059  | 16+1   |            |
| HH1   | M6 Rubber<br>Washer | H050050018  | 16+1   |            |
| HH2   | Plastic Cap         | H990010010  | 24+2   |            |
| HR    | Ring                | H990050001  | 60+3   |            |
| HS    | Stake Ф8*180        | H070010003  | 8      |            |
| HW    | Wrench M6           | H090010017  | 2      |            |