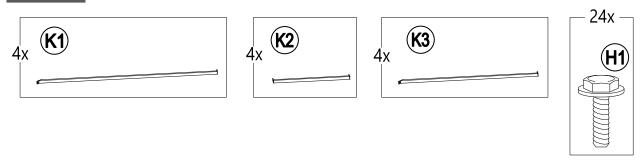

| 1                                                |    | 1            |   |          |
|--------------------------------------------------|----|--------------|---|----------|
| Small Roof Rafter                                | J3 | P00060251302 | 4 |          |
| Small Roof Middle<br>Beam                        | J4 | P00060251702 | 2 |          |
| Small Beam (Short Side)                          | K1 | P00060254701 | 4 |          |
| Short Small Beam (Long Side)                     | K2 | P00060254901 | 4 |          |
| Long Small Beam<br>(Long Side)                   | K3 | P00060254601 | 4 |          |
| Small Roof Short<br>Top Beam                     | K4 | P00060252002 | 2 |          |
| Small Roof Long<br>Top Beam                      | K5 | P00060252102 | 4 |          |
| Short Left Panel<br>Flashing                     | L1 | P00060255604 | 2 |          |
| Short Right Panel<br>Flashing                    | L2 | P00060255704 | 2 |          |
| Long Left Panel<br>Flashing                      | L3 | P00060255803 | 2 |          |
| Long Right Panel<br>Flashing                     | L4 | P00060255903 | 2 |          |
| Big Roof Middle<br>Panel Flashing<br>(Long Side) | L5 | P00060256201 | 4 |          |
| Small Roof Left<br>Long Panel Flashing           | L6 | P00060253102 | 2 |          |
| Small Roof Right<br>Long Panel Flashing          | L7 | P00060253202 | 2 |          |
| Small Roof Short<br>Panel Flashing               | L8 | P00060252902 | 2 |          |
| Left Short Mosquito<br>Netting                   | M1 | P00570055603 | 2 | <u> </u> |
| Right Short<br>Mosquito Netting                  | M2 | P00570055703 | 2 |          |
| Left Long Mosquito<br>Netting                    | МЗ | P00570055801 | 2 | <u> </u> |
| Right Long Mosquito<br>Netting                   | M4 | P00570055901 | 2 |          |

### **Hardware Pack**

| Label | Description         | Part Number | Qty    | Part Image |
|-------|---------------------|-------------|--------|------------|
| H1    | Bolt M6*20          | H100010047  | 418+21 |            |
| H2    | Bolt M6*45          | H100010059  | 16+1   |            |
| HH1   | M6 Rubber<br>Washer | H050050018  | 16+1   |            |
| HH2   | Plastic Cap         | H990010010  | 24+2   |            |
| HR    | Ring                | H990050001  | 60+3   |            |
| HS    | Stake Ф8*180        | H070010003  | 8      |            |
| HW    | Wrench M6           | H090010017  | 2      |            |