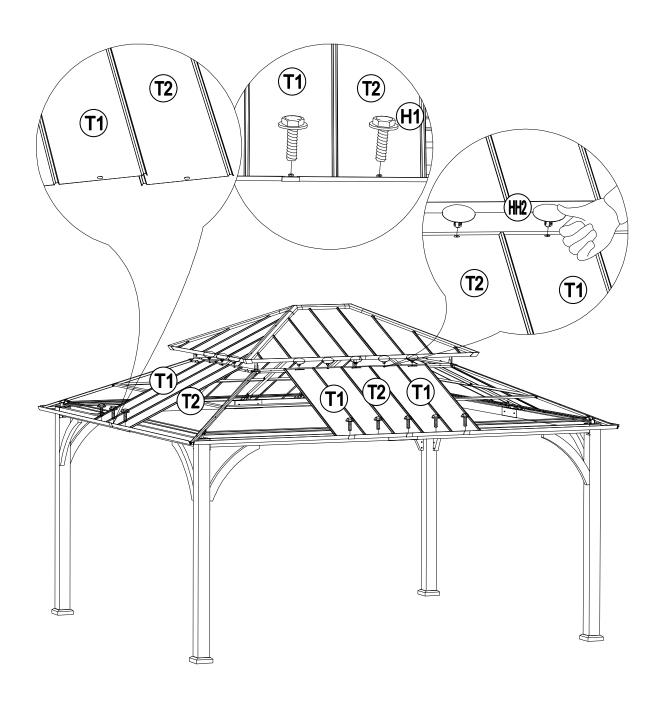

| 4 |  |
| Mosquito Netting               | U  | P00120028701 | 1 |  |

### **Hardware Pack**

| Label | Description         | Part Number | Qty    | Part Image |
|-------|---------------------|-------------|--------|------------|
| H1    | Bolt M6*20          | H100010047  | 418+21 |            |
| H2    | Bolt M6*45          | H100010059  | 16+1   |            |
| HH1   | M6 Rubber<br>Washer | H050050018  | 16+1   |            |
| HH2   | Plastic Cap         | H990010010  | 24+2   |            |
| HR    | Ring                | H990050001  | 60+3   |            |
| HS    | Stake Ф8*180        | H070010003  | 8      |            |
| HW    | Wrench M6           | H090010017  | 2      |            |























































































































#### **Cleaning and Maintenance**

#### Caution!

- Check all screws and nuts periodically for tightness, fastening them again as required.
- Disassemble the gazebo in the reverse order of the assembly steps. Always disassemble the gazebo completely. A partially disassembled gazebo is not stable enough to resist wind and bad weather, and therefore can be damaged and/or cause damage.
- Clean the gazebo with mild soap and water. Rinse thoroughly, and wait until the product is dry before reassembling it.
- Remove all excess snow from the roof.
- Do not use bleach, acid, or other abrasive cleaners on the frame parts.
- Steel components for this gazebo are treated with rust inhibiting paint. However, due to the nature of steel, surface oxidation (rusting) will occur if