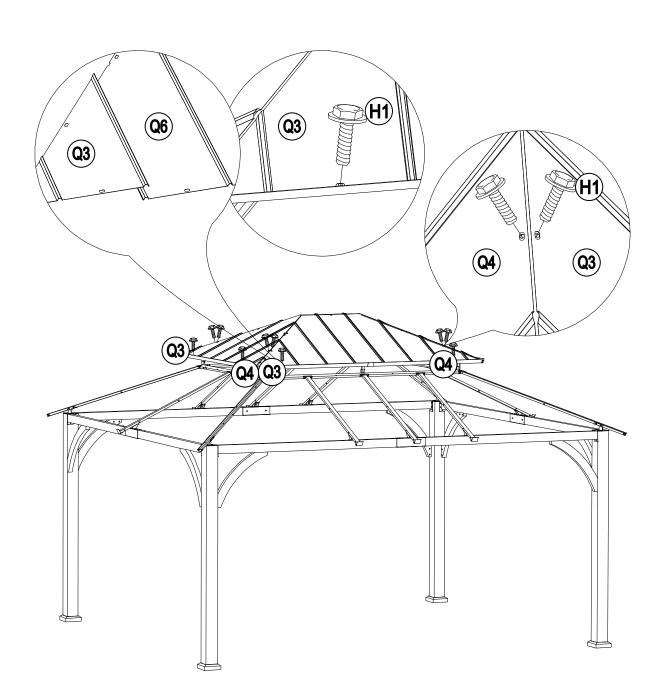

#### **Part List**

| Description                  | Label | Part Number  | Qty | Part Image                            |
|------------------------------|-------|--------------|-----|---------------------------------------|
| Post                         | А     | P00020083001 | 4   |                                       |
| Base Cover                   | В     | P00610026901 | 4   |                                       |
| Post Base                    | С     | P00010026001 | 4   |                                       |
| Long Cross Beam 1            | D1    | P00040156301 | 2   | · · · · · · · · · · · · · · · · · · · |
| Long Cross Beam 2            | D2    | P00040156401 | 2   |                                       |
| Short Cross Beam 1           | D3    | P00040156101 | 2   |                                       |
| Short Cross Beam 2           | D4    | P00040156201 | 2   | ·                                     |
| Cross Beam<br>Connector      | D5    | P00050197901 | 4   | , ,                                   |
| Cross Beam Cap               | D6    | P00560054001 | 4   | 0 0                                   |
| Brace                        | E1    | P00500078701 | 8   |                                       |
| Brace Connector              | E2    | P00050198001 | 16  | 0 0                                   |
| Rafter Connector             | F1    | P00050190102 | 4   |                                       |
| Middle Beam<br>Connector     | F2    | P00050190004 | 8   |                                       |
| Big Roof Long<br>Frame       | G1    | P00050189001 | 2   |                                       |
| Big Roof Short<br>Beam       | G2    | P00050188802 | 2   |                                       |
| Big Roof Corner<br>Connector | G3    | P00050188404 | 4   |                                       |
| Big Roof Rafter              | J1    | P00060253904 | 4   |                                       |
| Big Roof Middle<br>Beam      | J2    | P00060254103 | 8   |                                       |

| 1                                                |    | 1            |   |          |
|--------------------------------------------------|----|--------------|---|----------|
| Small Roof Rafter                                | J3 | P00060251302 | 4 |          |
| Small Roof Middle<br>Beam                        | J4 | P00060251702 | 2 |          |
| Small Beam (Short Side)                          | K1 | P00060254701 | 4 |          |
| Short Small Beam (Long Side)                     | K2 | P00060254901 | 4 |          |
| Long Small Beam<br>(Long Side)                   | K3 | P00060254601 | 4 |          |
| Small Roof Short<br>Top Beam                     | K4 | P00060252002 | 2 |          |
| Small Roof Long<br>Top Beam                      | K5 | P00060252102 | 4 |          |
| Short Left Panel<br>Flashing                     | L1 | P00060255604 | 2 |          |
| Short Right Panel<br>Flashing                    | L2 | P00060255704 | 2 |          |
| Long Left Panel<br>Flashing                      | L3 | P00060255803 | 2 |          |
| Long Right Panel<br>Flashing                     | L4 | P00060255903 | 2 |          |
| Big Roof Middle<br>Panel Flashing<br>(Long Side) | L5 | P00060256201 | 4 |          |
| Small Roof Left<br>Long Panel Flashing           | L6 | P00060253102 | 2 |          |
| Small Roof Right<br>Long Panel Flashing          | L7 | P00060253202 | 2 |          |
| Small Roof Short<br>Panel Flashing               | L8 | P00060252902 | 2 |          |
| Left Short Mosquito<br>Netting                   | M1 | P00570055603 | 2 | <u> </u> |
| Right Short<br>Mosquito Netting                  | M2 | P00570055703 | 2 |          |
| Left Long Mosquito<br>Netting                    | МЗ | P00570055801 | 2 | <u> </u> |
| Right Long Mosquito<br>Netting                   | M4 | P00570055901 | 2 |          |

| Small Connector                            | N  | P00050188103 | 1 |  |
|--------------------------------------------|----|--------------|---|--|
| Hook                                       | Р  | P00580015401 | 1 |  |
| Small Roof Left Big<br>Panel (Short Side)  | Q1 | P00070119602 | 2 |  |
| Small Roof Right Big<br>Panel (Short Side) | Q2 | P00070119702 | 2 |  |
| Small Roof Left<br>Small Panel             | Q3 | P00070120102 | 4 |  |
| Small Roof Right<br>Small Panel            | Q4 | P00070120202 | 4 |  |
| Small Roof Middle<br>Panel                 | Q5 | P00070119802 | 2 |  |
| Small Roof Left Big<br>Panel (Long Side)   | Q6 | P00070119902 | 2 |  |
| Small Roof Right Big<br>Panel (Long Side)  | Q7 | P00070120002 | 2 |  |
| Small Roof Rafter<br>Cap                   | R1 | P00080043402 | 4 |  |
| Big Roof Rafter Cap                        | R2 | P00080043803 | 4 |  |
| Small Roof Cap                             | S  | P00090019002 | 1 |  |
| Big Roof Middle<br>Panel                   | T1 | P00070122602 | 6 |  |
| Big Roof Middle<br>Small Panel             | T2 | P00070122702 | 4 |  |
| Big Roof Left Big<br>Panel                 | Т3 | P00070122403 | 4 |  |

### **Hardware Pack**

| Label | Description         | Part Number | Qty    | Part Image |
|-------|---------------------|-------------|--------|------------|
| H1    | Bolt M6*20          | H100010047  | 418+21 |            |
| H2    | Bolt M6*45          | H100010059  | 16+1   |            |
| HH1   | M6 Rubber<br>Washer | H050050018  | 16+1   |            |
| HH2   | Plastic Cap         | H990010010  | 24+2   |            |
| HR    | Ring                | H990050001  | 60+3   |            |
| HS    | Stake Ф8*180        | H070010003  | 8      |            |
| HW    | Wrench M6           | H090010017  | 2      |            |