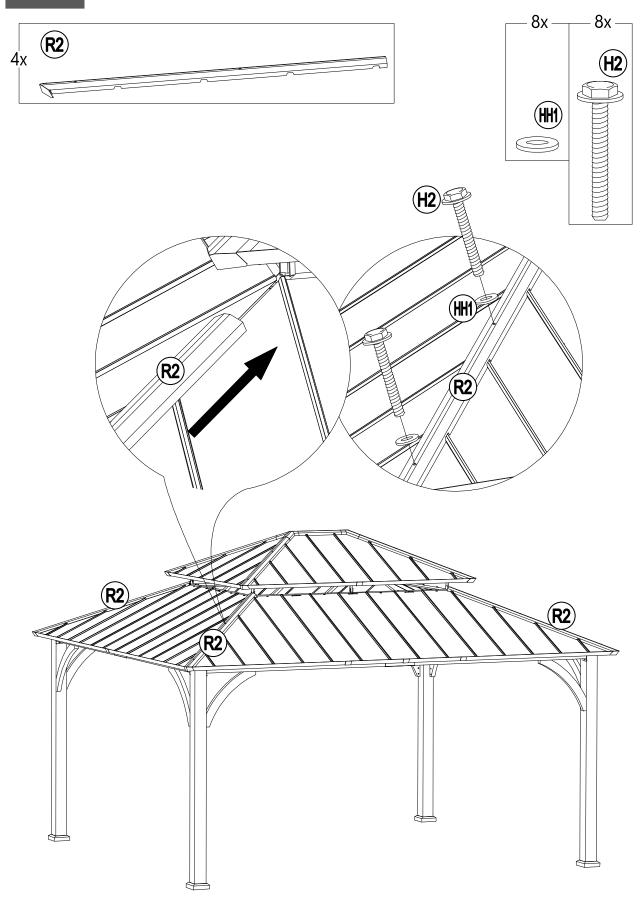

| Small Connector                            | N  | P00050188103 | 1 |  |
|--------------------------------------------|----|--------------|---|--|
| Hook                                       | Р  | P00580015401 | 1 |  |
| Small Roof Left Big<br>Panel (Short Side)  | Q1 | P00070119602 | 2 |  |
| Small Roof Right Big<br>Panel (Short Side) | Q2 | P00070119702 | 2 |  |
| Small Roof Left<br>Small Panel             | Q3 | P00070120102 | 4 |  |
| Small Roof Right<br>Small Panel            | Q4 | P00070120202 | 4 |  |
| Small Roof Middle<br>Panel                 | Q5 | P00070119802 | 2 |  |
| Small Roof Left Big<br>Panel (Long Side)   | Q6 | P00070119902 | 2 |  |
| Small Roof Right Big<br>Panel (Long Side)  | Q7 | P00070120002 | 2 |  |
| Small Roof Rafter<br>Cap                   | R1 | P00080043402 | 4 |  |
| Big Roof Rafter Cap                        | R2 | P00080043803 | 4 |  |
| Small Roof Cap                             | S  | P00090019002 | 1 |  |
| Big Roof Middle<br>Panel                   | T1 | P00070122602 | 6 |  |
| Big Roof Middle<br>Small Panel             | T2 | P00070122702 | 4 |  |
| Big Roof Left Big<br>Panel                 | Т3 | P00070122403 | 4 |  |

| Big Roof Right Big<br>Panel    | T4 | P00070122503 | 4 |  |
|--------------------------------|----|--------------|---|--|
| Big Roof Left Middle<br>Panel  | T5 | P00070122204 | 4 |  |
| Big Roof Right<br>Middle Panel | Т6 | P00070122304 | 4 |  |
| Big Roof Left Small<br>Panel   | T7 | P00070122004 | 4 |  |
| Big Roof Right Small<br>Panel  | Т8 | P00070122104 | 4 |  |
| Mosquito Netting               | U  | P00120028701 | 1 |  |

### **Hardware Pack**

| Label | Description         | Part Number | Qty    | Part Image |
|-------|---------------------|-------------|--------|------------|
| H1    | Bolt M6*20          | H100010047  | 418+21 |            |
| H2    | Bolt M6*45          | H100010059  | 16+1   |            |
| HH1   | M6 Rubber<br>Washer | H050050018  | 16+1   |            |
| HH2   | Plastic Cap         | H990010010  | 24+2   |            |
| HR    | Ring                | H990050001  | 60+3   |            |
| HS    | Stake Ф8*180        | H070010003  | 8      |            |
| HW    | Wrench M6           | H090010017  | 2      |            |