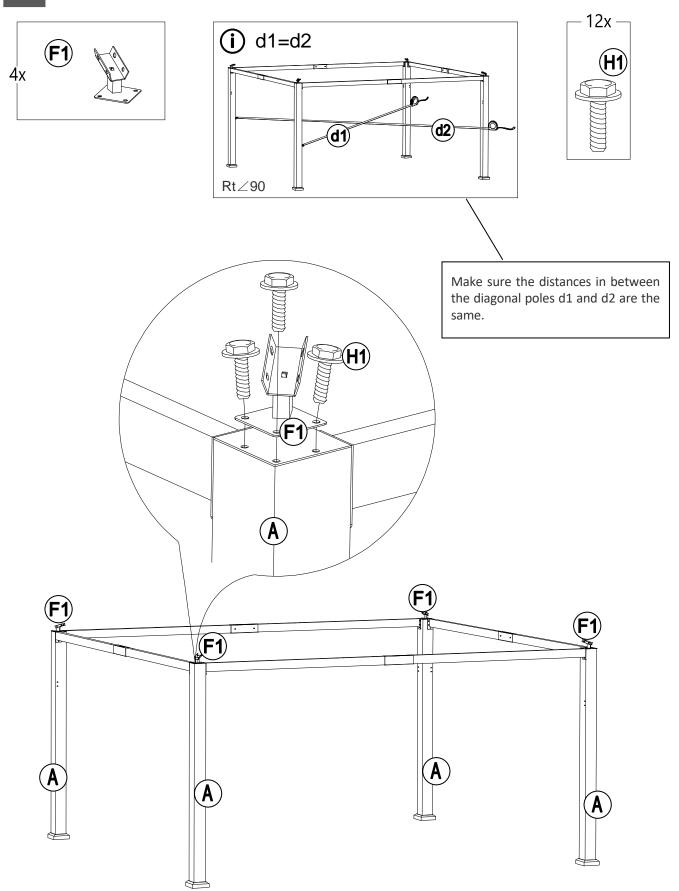

### **EXPLODED DRAWING**

#### **Part List**

| Description                  | Label | Part Number  | Qty | Part Image                            |
|------------------------------|-------|--------------|-----|---------------------------------------|
| Post                         | А     | P00020083001 | 4   |                                       |
| Base Cover                   | В     | P00610026901 | 4   |                                       |
| Post Base                    | С     | P00010026001 | 4   |                                       |
| Long Cross Beam 1            | D1    | P00040156301 | 2   | · · · · · · · · · · · · · · · · · · · |
| Long Cross Beam 2            | D2    | P00040156401 | 2   |                                       |
| Short Cross Beam 1           | D3    | P00040156101 | 2   |                                       |
| Short Cross Beam 2           | D4    | P00040156201 | 2   | ·                                     |
| Cross Beam<br>Connector      | D5    | P00050197901 | 4   | , ,                                   |
| Cross Beam Cap               | D6    | P00560054001 | 4   | 0 0                                   |
| Brace                        | E1    | P00500078701 | 8   |                                       |
| Brace Connector              | E2    | P00050198001 | 16  | 0 0                                   |
| Rafter Connector             | F1    | P00050190102 | 4   |                                       |
| Middle Beam<br>Connector     | F2    | P00050190004 | 8   |                                       |
| Big Roof Long<br>Frame       | G1    | P00050189001 | 2   |                                       |
| Big Roof Short<br>Beam       | G2    | P00050188802 | 2   |                                       |
| Big Roof Corner<br>Connector | G3    | P00050188404 | 4   |                                       |
| Big Roof Rafter              | J1    | P00060253904 | 4   |                                       |
| Big Roof Middle<br>Beam      | J2    | P00060254103 | 8   |                                       |