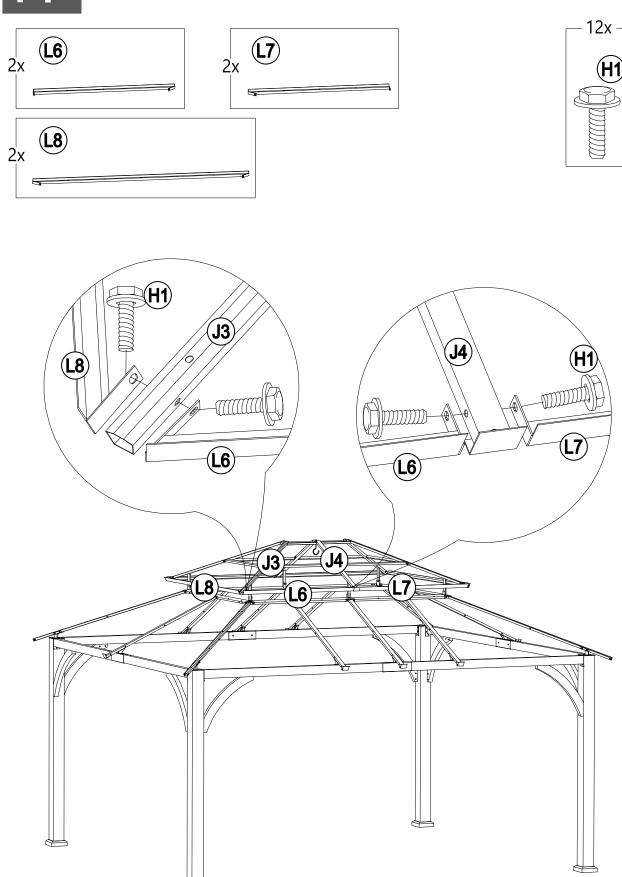

### **EXPLODED DRAWING**

#### **Part List**

| Description                  | Label | Part Number  | Qty | Part Image                            |
|------------------------------|-------|--------------|-----|---------------------------------------|
| Post                         | А     | P00020083001 | 4   |                                       |
| Base Cover                   | В     | P00610026901 | 4   |                                       |
| Post Base                    | С     | P00010026001 | 4   |                                       |
| Long Cross Beam 1            | D1    | P00040156301 | 2   | · · · · · · · · · · · · · · · · · · · |
| Long Cross Beam 2            | D2    | P00040156401 | 2   |                                       |
| Short Cross Beam 1           | D3    | P00040156101 | 2   |                                       |
| Short Cross Beam 2           | D4    | P00040156201 | 2   | ·                                     |
| Cross Beam<br>Connector      | D5    | P00050197901 | 4   | , ,                                   |
| Cross Beam Cap               | D6    | P00560054001 | 4   | 0 0                                   |
| Brace                        | E1    | P00500078701 | 8   |                                       |
| Brace Connector              | E2    | P00050198001 | 16  | 0 0                                   |
| Rafter Connector             | F1    | P00050190102 | 4   |                                       |
| Middle Beam<br>Connector     | F2    | P00050190004 | 8   |                                       |
| Big Roof Long<br>Frame       | G1    | P00050189001 | 2   |                                       |
| Big Roof Short<br>Beam       | G2    | P00050188802 | 2   |                                       |
| Big Roof Corner<br>Connector | G3    | P00050188404 | 4   |                                       |
| Big Roof Rafter              | J1    | P00060253904 | 4   |                                       |
| Big Roof Middle<br>Beam      | J2    | P00060254103 | 8   |                                       |

| 1                                                |    | 1            |   |          |
|--------------------------------------------------|----|--------------|---|----------|
| Small Roof Rafter                                | J3 | P00060251302 | 4 |          |
| Small Roof Middle<br>Beam                        | J4 | P00060251702 | 2 |          |
| Small Beam (Short Side)                          | K1 | P00060254701 | 4 |          |
| Short Small Beam (Long Side)                     | K2 | P00060254901 | 4 |          |
| Long Small Beam<br>(Long Side)                   | K3 | P00060254601 | 4 |          |
| Small Roof Short<br>Top Beam                     | K4 | P00060252002 | 2 |          |
| Small Roof Long<br>Top Beam                      | K5 | P00060252102 | 4 |          |
| Short Left Panel<br>Flashing                     | L1 | P00060255604 | 2 |          |
| Short Right Panel<br>Flashing                    | L2 | P00060255704 | 2 |          |
| Long Left Panel<br>Flashing                      | L3 | P00060255803 | 2 |          |
| Long Right Panel<br>Flashing                     | L4 | P00060255903 | 2 |          |
| Big Roof Middle<br>Panel Flashing<br>(Long Side) | L5 | P00060256201 | 4 |          |
| Small Roof Left<br>Long Panel Flashing           | L6 | P00060253102 | 2 |          |
| Small Roof Right<br>Long Panel Flashing          | L7 | P00060253202 | 2 |          |
| Small Roof Short<br>Panel Flashing               | L8 | P00060252902 | 2 |          |
| Left Short Mosquito<br>Netting                   | M1 | P00570055603 | 2 | <u> </u> |
| Right Short<br>Mosquito Netting                  | M2 | P00570055703 | 2 |          |
| Left Long Mosquito<br>Netting                    | МЗ | P00570055801 | 2 | <u> </u> |
| Right Long Mosquito<br>Netting                   | M4 | P00570055901 | 2 |          |