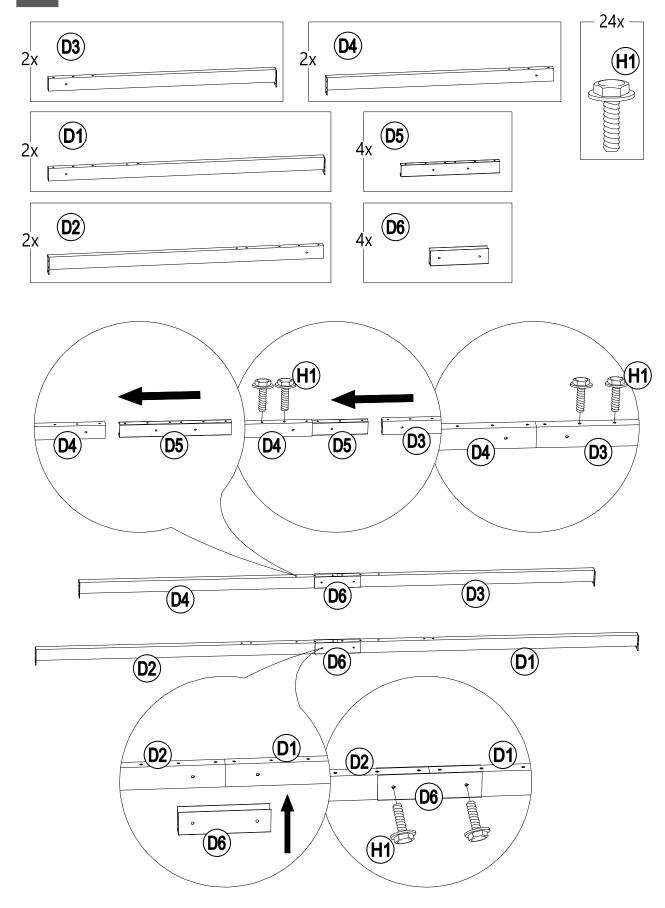

#### **Part List**

| Description                  | Label | Part Number  | Qty | Part Image                            |
|------------------------------|-------|--------------|-----|---------------------------------------|
| Post                         | А     | P00020083001 | 4   |                                       |
| Base Cover                   | В     | P00610026901 | 4   |                                       |
| Post Base                    | С     | P00010026001 | 4   |                                       |
| Long Cross Beam 1            | D1    | P00040156301 | 2   | · · · · · · · · · · · · · · · · · · · |
| Long Cross Beam 2            | D2    | P00040156401 | 2   |                                       |
| Short Cross Beam 1           | D3    | P00040156101 | 2   |                                       |
| Short Cross Beam 2           | D4    | P00040156201 | 2   | ·                                     |
| Cross Beam<br>Connector      | D5    | P00050197901 | 4   | , ,                                   |
| Cross Beam Cap               | D6    | P00560054001 | 4   | 0 0                                   |
| Brace                        | E1    | P00500078701 | 8   |                                       |
| Brace Connector              | E2    | P00050198001 | 16  | 0 0                                   |
| Rafter Connector             | F1    | P00050190102 | 4   |                                       |
| Middle Beam<br>Connector     | F2    | P00050190004 | 8   |                                       |
| Big Roof Long<br>Frame       | G1    | P00050189001 | 2   |                                       |
| Big Roof Short<br>Beam       | G2    | P00050188802 | 2   |                                       |
| Big Roof Corner<br>Connector | G3    | P00050188404 | 4   |                                       |
| Big Roof Rafter              | J1    | P00060253904 | 4   |                                       |
| Big Roof Middle<br>Beam      | J2    | P00060254103 | 8   |                                       |