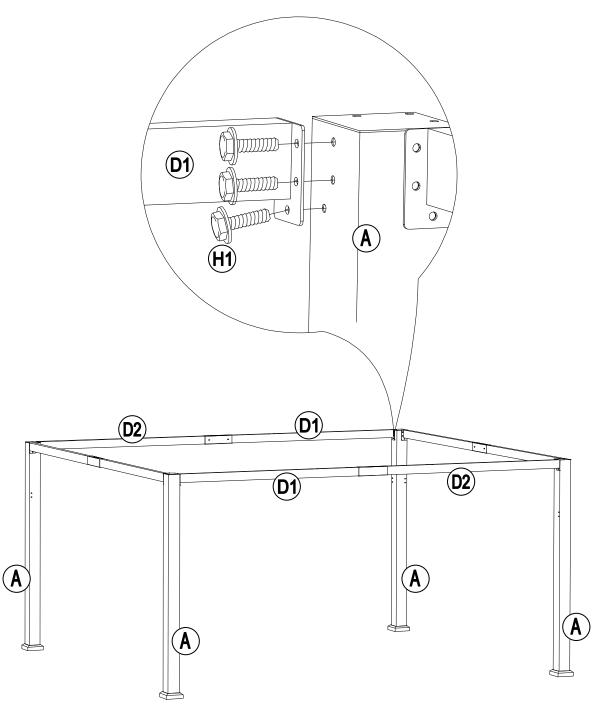

### **EXPLODED DRAWING**

#### **Part List**

| Description                  | Label | Part Number  | Qty | Part Image                            |
|------------------------------|-------|--------------|-----|---------------------------------------|
| Post                         | А     | P00020083001 | 4   |                                       |
| Base Cover                   | В     | P00610026901 | 4   |                                       |
| Post Base                    | С     | P00010026001 | 4   |                                       |
| Long Cross Beam 1            | D1    | P00040156301 | 2   | · · · · · · · · · · · · · · · · · · · |
| Long Cross Beam 2            | D2    | P00040156401 | 2   |                                       |
| Short Cross Beam 1           | D3    | P00040156101 | 2   |                                       |
| Short Cross Beam 2           | D4    | P00040156201 | 2   | ·                                     |
| Cross Beam<br>Connector      | D5    | P00050197901 | 4   | , ,                                   |
| Cross Beam Cap               | D6    | P00560054001 | 4   | 0 0                                   |
| Brace                        | E1    | P00500078701 | 8   |                                       |
| Brace Connector              | E2    | P00050198001 | 16  | 0 0                                   |
| Rafter Connector             | F1    | P00050190102 | 4   |                                       |
| Middle Beam<br>Connector     | F2    | P00050190004 | 8   |                                       |
| Big Roof Long<br>Frame       | G1    | P00050189001 | 2   |                                       |
| Big Roof Short<br>Beam       | G2    | P00050188802 | 2   |                                       |
| Big Roof Corner<br>Connector | G3    | P00050188404 | 4   |                                       |
| Big Roof Rafter              | J1    | P00060253904 | 4   |                                       |
| Big Roof Middle<br>Beam      | J2    | P00060254103 | 8   |                                       |