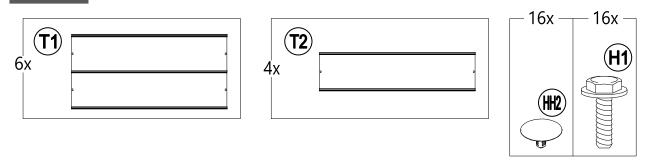

| Small Connector                            | N  | P00050188103 | 1 |  |
|--------------------------------------------|----|--------------|---|--|
| Hook                                       | Р  | P00580015401 | 1 |  |
| Small Roof Left Big<br>Panel (Short Side)  | Q1 | P00070119602 | 2 |  |
| Small Roof Right Big<br>Panel (Short Side) | Q2 | P00070119702 | 2 |  |
| Small Roof Left<br>Small Panel             | Q3 | P00070120102 | 4 |  |
| Small Roof Right<br>Small Panel            | Q4 | P00070120202 | 4 |  |
| Small Roof Middle<br>Panel                 | Q5 | P00070119802 | 2 |  |
| Small Roof Left Big<br>Panel (Long Side)   | Q6 | P00070119902 | 2 |  |
| Small Roof Right Big<br>Panel (Long Side)  | Q7 | P00070120002 | 2 |  |
| Small Roof Rafter<br>Cap                   | R1 | P00080043402 | 4 |  |
| Big Roof Rafter Cap                        | R2 | P00080043803 | 4 |  |
| Small Roof Cap                             | S  | P00090019002 | 1 |  |
| Big Roof Middle<br>Panel                   | T1 | P00070122602 | 6 |  |
| Big Roof Middle<br>Small Panel             | T2 | P00070122702 | 4 |  |
| Big Roof Left Big<br>Panel                 | Т3 | P00070122403 | 4 |  |

### **Hardware Pack**

| Label | Description         | Part Number | Qty    | Part Image |
|-------|---------------------|-------------|--------|------------|
| H1    | Bolt M6*20          | H100010047  | 418+21 |            |
| H2    | Bolt M6*45          | H100010059  | 16+1   |            |
| HH1   | M6 Rubber<br>Washer | H050050018  | 16+1   |            |
| HH2   | Plastic Cap         | H990010010  | 24+2   |            |
| HR    | Ring                | H990050001  | 60+3   |            |
| HS    | Stake Ф8*180        | H070010003  | 8      |            |
| HW    | Wrench M6           | H090010017  | 2      |            |