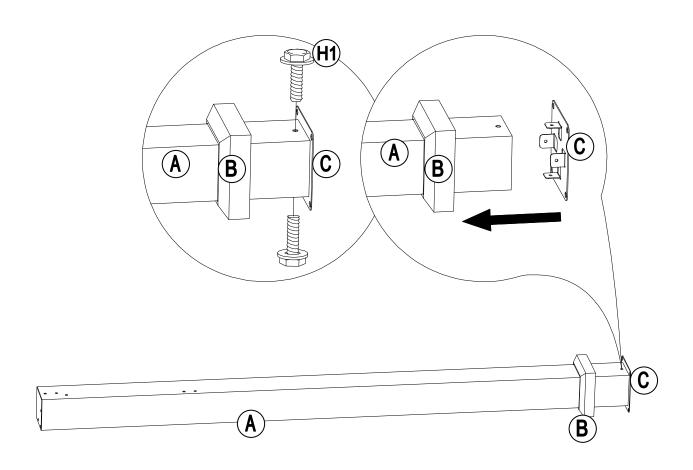

#### **Part List**

| Description                  | Label | Part Number  | Qty | Part Image                            |
|------------------------------|-------|--------------|-----|---------------------------------------|
| Post                         | А     | P00020083001 | 4   |                                       |
| Base Cover                   | В     | P00610026901 | 4   |                                       |
| Post Base                    | С     | P00010026001 | 4   |                                       |
| Long Cross Beam 1            | D1    | P00040156301 | 2   | · · · · · · · · · · · · · · · · · · · |
| Long Cross Beam 2            | D2    | P00040156401 | 2   |                                       |
| Short Cross Beam 1           | D3    | P00040156101 | 2   |                                       |
| Short Cross Beam 2           | D4    | P00040156201 | 2   | ·                                     |
| Cross Beam<br>Connector      | D5    | P00050197901 | 4   | , ,                                   |
| Cross Beam Cap               | D6    | P00560054001 | 4   | 0 0                                   |
| Brace                        | E1    | P00500078701 | 8   |                                       |
| Brace Connector              | E2    | P00050198001 | 16  | 0 0                                   |
| Rafter Connector             | F1    | P00050190102 | 4   |                                       |
| Middle Beam<br>Connector     | F2    | P00050190004 | 8   |                                       |
| Big Roof Long<br>Frame       | G1    | P00050189001 | 2   |                                       |
| Big Roof Short<br>Beam       | G2    | P00050188802 | 2   |                                       |
| Big Roof Corner<br>Connector | G3    | P00050188404 | 4   |                                       |
| Big Roof Rafter              | J1    | P00060253904 | 4   |                                       |
| Big Roof Middle<br>Beam      | J2    | P00060254103 | 8   |                                       |