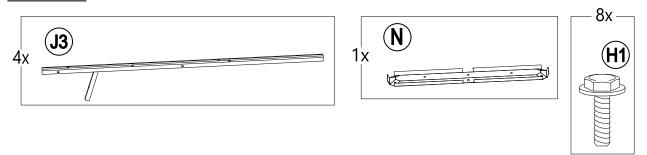

| 1                                                |    | 1            |   |          |
|--------------------------------------------------|----|--------------|---|----------|
| Small Roof Rafter                                | J3 | P00060251302 | 4 |          |
| Small Roof Middle<br>Beam                        | J4 | P00060251702 | 2 |          |
| Small Beam (Short Side)                          | K1 | P00060254701 | 4 |          |
| Short Small Beam (Long Side)                     | K2 | P00060254901 | 4 |          |
| Long Small Beam<br>(Long Side)                   | K3 | P00060254601 | 4 |          |
| Small Roof Short<br>Top Beam                     | K4 | P00060252002 | 2 |          |
| Small Roof Long<br>Top Beam                      | K5 | P00060252102 | 4 |          |
| Short Left Panel<br>Flashing                     | L1 | P00060255604 | 2 |          |
| Short Right Panel<br>Flashing                    | L2 | P00060255704 | 2 |          |
| Long Left Panel<br>Flashing                      | L3 | P00060255803 | 2 |          |
| Long Right Panel<br>Flashing                     | L4 | P00060255903 | 2 |          |
| Big Roof Middle<br>Panel Flashing<br>(Long Side) | L5 | P00060256201 | 4 |          |
| Small Roof Left<br>Long Panel Flashing           | L6 | P00060253102 | 2 |          |
| Small Roof Right<br>Long Panel Flashing          | L7 | P00060253202 | 2 |          |
| Small Roof Short<br>Panel Flashing               | L8 | P00060252902 | 2 |          |
| Left Short Mosquito<br>Netting                   | M1 | P00570055603 | 2 | <u> </u> |
| Right Short<br>Mosquito Netting                  | M2 | P00570055703 | 2 |          |
| Left Long Mosquito<br>Netting                    | МЗ | P00570055801 | 2 | <u> </u> |
| Right Long Mosquito<br>Netting                   | M4 | P00570055901 | 2 |          |

| Small Connector                            | N  | P00050188103 | 1 |  |
|--------------------------------------------|----|--------------|---|--|
| Hook                                       | Р  | P00580015401 | 1 |  |
| Small Roof Left Big<br>Panel (Short Side)  | Q1 | P00070119602 | 2 |  |
| Small Roof Right Big<br>Panel (Short Side) | Q2 | P00070119702 | 2 |  |
| Small Roof Left<br>Small Panel             | Q3 | P00070120102 | 4 |  |
| Small Roof Right<br>Small Panel            | Q4 | P00070120202 | 4 |  |
| Small Roof Middle<br>Panel                 | Q5 | P00070119802 | 2 |  |
| Small Roof Left Big<br>Panel (Long Side)   | Q6 | P00070119902 | 2 |  |
| Small Roof Right Big<br>Panel (Long Side)  | Q7 | P00070120002 | 2 |  |
| Small Roof Rafter<br>Cap                   | R1 | P00080043402 | 4 |  |
| Big Roof Rafter Cap                        | R2 | P00080043803 | 4 |  |
| Small Roof Cap                             | S  | P00090019002 | 1 |  |
| Big Roof Middle<br>Panel                   | T1 | P00070122602 | 6 |  |
| Big Roof Middle<br>Small Panel             | T2 | P00070122702 | 4 |  |
| Big Roof Left Big<br>Panel                 | Т3 | P00070122403 | 4 |  |