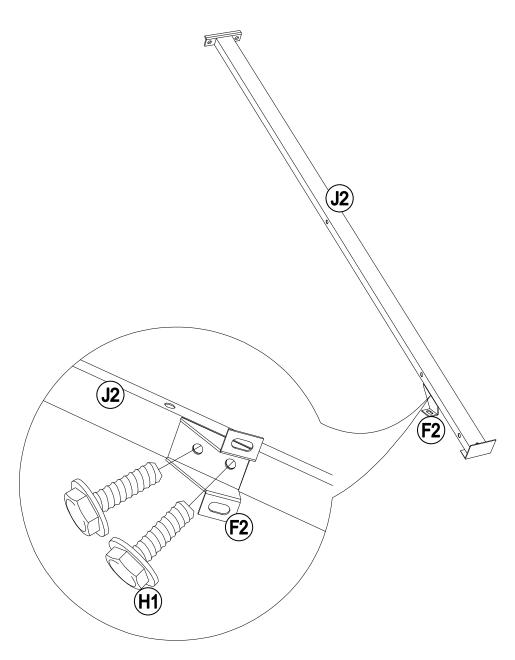

#### **Part List**

| Description                  | Label | Part Number  | Qty | Part Image                            |
|------------------------------|-------|--------------|-----|---------------------------------------|
| Post                         | А     | P00020083001 | 4   |                                       |
| Base Cover                   | В     | P00610026901 | 4   |                                       |
| Post Base                    | С     | P00010026001 | 4   |                                       |
| Long Cross Beam 1            | D1    | P00040156301 | 2   | · · · · · · · · · · · · · · · · · · · |
| Long Cross Beam 2            | D2    | P00040156401 | 2   |                                       |
| Short Cross Beam 1           | D3    | P00040156101 | 2   |                                       |
| Short Cross Beam 2           | D4    | P00040156201 | 2   | ·                                     |
| Cross Beam<br>Connector      | D5    | P00050197901 | 4   | , ,                                   |
| Cross Beam Cap               | D6    | P00560054001 | 4   | 0 0                                   |
| Brace                        | E1    | P00500078701 | 8   |                                       |
| Brace Connector              | E2    | P00050198001 | 16  | 0 0                                   |
| Rafter Connector             | F1    | P00050190102 | 4   |                                       |
| Middle Beam<br>Connector     | F2    | P00050190004 | 8   |                                       |
| Big Roof Long<br>Frame       | G1    | P00050189001 | 2   |                                       |
| Big Roof Short<br>Beam       | G2    | P00050188802 | 2   |                                       |
| Big Roof Corner<br>Connector | G3    | P00050188404 | 4   |                                       |
| Big Roof Rafter              | J1    | P00060253904 | 4   |                                       |
| Big Roof Middle<br>Beam      | J2    | P00060254103 | 8   |                                       |

### **Hardware Pack**

| Label | Description         | Part Number | Qty    | Part Image |
|-------|---------------------|-------------|--------|------------|
| H1    | Bolt M6*20          | H100010047  | 418+21 |            |
| H2    | Bolt M6*45          | H100010059  | 16+1   |            |
| HH1   | M6 Rubber<br>Washer | H050050018  | 16+1   |            |
| HH2   | Plastic Cap         | H990010010  | 24+2   |            |
| HR    | Ring                | H990050001  | 60+3   |            |
| HS    | Stake Ф8*180        | H070010003  | 8      |            |
| HW    | Wrench M6           | H090010017  | 2      |            |