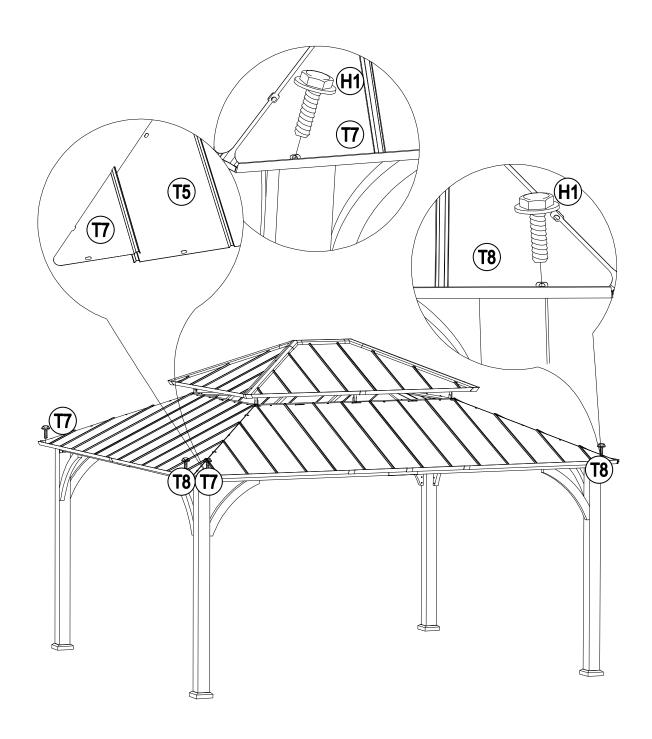

| Big Roof Right Big<br>Panel    | T4 | P00070122503 | 4 |  |
|--------------------------------|----|--------------|---|--|
| Big Roof Left Middle<br>Panel  | T5 | P00070122204 | 4 |  |
| Big Roof Right<br>Middle Panel | Т6 | P00070122304 | 4 |  |
| Big Roof Left Small<br>Panel   | T7 | P00070122004 | 4 |  |
| Big Roof Right Small<br>Panel  | Т8 | P00070122104 | 4 |  |
| Mosquito Netting               | U  | P00120028701 | 1 |  |

### **Hardware Pack**

| Label | Description         | Part Number | Qty    | Part Image |
|-------|---------------------|-------------|--------|------------|
| H1    | Bolt M6*20          | H100010047  | 418+21 |            |
| H2    | Bolt M6*45          | H100010059  | 16+1   |            |
| HH1   | M6 Rubber<br>Washer | H050050018  | 16+1   |            |
| HH2   | Plastic Cap         | H990010010  | 24+2   |            |
| HR    | Ring                | H990050001  | 60+3   |            |
| HS    | Stake Ф8*180        | H070010003  | 8      |            |
| HW    | Wrench M6           | H090010017  | 2      |            |