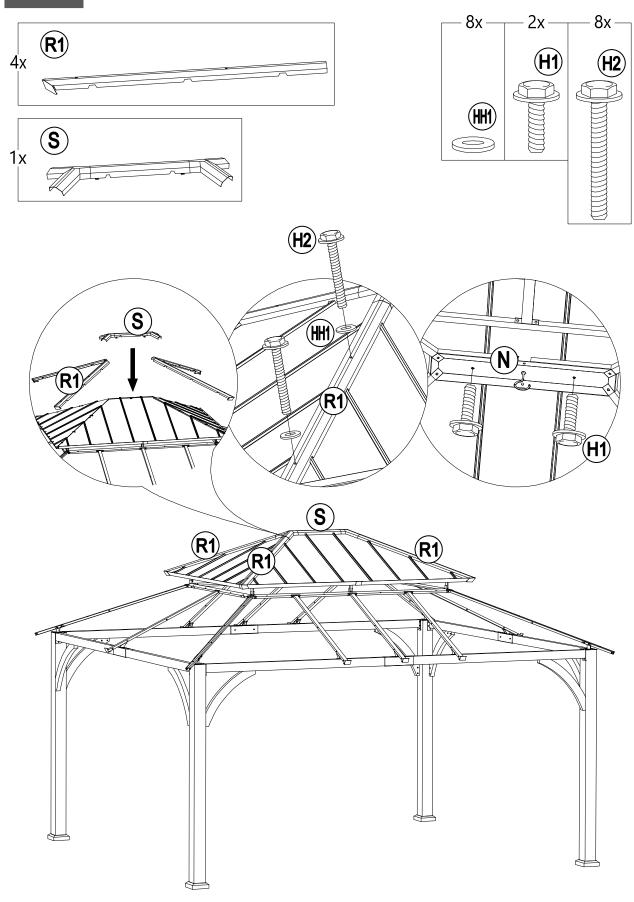

#### **Part List**

| Description                  | Label | Part Number  | Qty | Part Image                            |
|------------------------------|-------|--------------|-----|---------------------------------------|
| Post                         | А     | P00020083001 | 4   |                                       |
| Base Cover                   | В     | P00610026901 | 4   |                                       |
| Post Base                    | С     | P00010026001 | 4   |                                       |
| Long Cross Beam 1            | D1    | P00040156301 | 2   | · · · · · · · · · · · · · · · · · · · |
| Long Cross Beam 2            | D2    | P00040156401 | 2   |                                       |
| Short Cross Beam 1           | D3    | P00040156101 | 2   |                                       |
| Short Cross Beam 2           | D4    | P00040156201 | 2   | ·                                     |
| Cross Beam<br>Connector      | D5    | P00050197901 | 4   | , ,                                   |
| Cross Beam Cap               | D6    | P00560054001 | 4   | 0 0                                   |
| Brace                        | E1    | P00500078701 | 8   |                                       |
| Brace Connector              | E2    | P00050198001 | 16  | 0 0                                   |
| Rafter Connector             | F1    | P00050190102 | 4   |                                       |
| Middle Beam<br>Connector     | F2    | P00050190004 | 8   |                                       |
| Big Roof Long<br>Frame       | G1    | P00050189001 | 2   |                                       |
| Big Roof Short<br>Beam       | G2    | P00050188802 | 2   |                                       |
| Big Roof Corner<br>Connector | G3    | P00050188404 | 4   |                                       |
| Big Roof Rafter              | J1    | P00060253904 | 4   |                                       |
| Big Roof Middle<br>Beam      | J2    | P00060254103 | 8   |                                       |

| 1                                                |    | 1            |   |          |
|--------------------------------------------------|----|--------------|---|----------|
| Small Roof Rafter                                | J3 | P00060251302 | 4 |          |
| Small Roof Middle<br>Beam                        | J4 | P00060251702 | 2 |          |
| Small Beam (Short Side)                          | K1 | P00060254701 | 4 |          |
| Short Small Beam (Long Side)                     | K2 | P00060254901 | 4 |          |
| Long Small Beam<br>(Long Side)                   | K3 | P00060254601 | 4 |          |
| Small Roof Short<br>Top Beam                     | K4 | P00060252002 | 2 |          |
| Small Roof Long<br>Top Beam                      | K5 | P00060252102 | 4 |          |
| Short Left Panel<br>Flashing                     | L1 | P00060255604 | 2 |          |
| Short Right Panel<br>Flashing                    | L2 | P00060255704 | 2 |          |
| Long Left Panel<br>Flashing                      | L3 | P00060255803 | 2 |          |
| Long Right Panel<br>Flashing                     | L4 | P00060255903 | 2 |          |
| Big Roof Middle<br>Panel Flashing<br>(Long Side) | L5 | P00060256201 | 4 |          |
| Small Roof Left<br>Long Panel Flashing           | L6 | P00060253102 | 2 |          |
| Small Roof Right<br>Long Panel Flashing          | L7 | P00060253202 | 2 |          |
| Small Roof Short<br>Panel Flashing               | L8 | P00060252902 | 2 |          |
| Left Short Mosquito<br>Netting                   | M1 | P00570055603 | 2 | <u> </u> |
| Right Short<br>Mosquito Netting                  | M2 | P00570055703 | 2 |          |
| Left Long Mosquito<br>Netting                    | МЗ | P00570055801 | 2 | <u> </u> |
| Right Long Mosquito<br>Netting                   | M4 | P00570055901 | 2 |          |

| Small Connector                            | N  | P00050188103 | 1 |  |
|--------------------------------------------|----|--------------|---|--|
| Hook                                       | Р  | P00580015401 | 1 |  |
| Small Roof Left Big<br>Panel (Short Side)  | Q1 | P00070119602 | 2 |  |
| Small Roof Right Big<br>Panel (Short Side) | Q2 | P00070119702 | 2 |  |
| Small Roof Left<br>Small Panel             | Q3 | P00070120102 | 4 |  |
| Small Roof Right<br>Small Panel            | Q4 | P00070120202 | 4 |  |
| Small Roof Middle<br>Panel                 | Q5 | P00070119802 | 2 |  |
| Small Roof Left Big<br>Panel (Long Side)   | Q6 | P00070119902 | 2 |  |
| Small Roof Right Big<br>Panel (Long Side)  | Q7 | P00070120002 | 2 |  |
| Small Roof Rafter<br>Cap                   | R1 | P00080043402 | 4 |  |
| Big Roof Rafter Cap                        | R2 | P00080043803 | 4 |  |
| Small Roof Cap                             | S  | P00090019002 | 1 |  |
| Big Roof Middle<br>Panel                   | T1 | P00070122602 | 6 |  |
| Big Roof Middle<br>Small Panel             | T2 | P00070122702 | 4 |  |
| Big Roof Left Big<br>Panel                 | Т3 | P00070122403 | 4 |  |

### **Hardware Pack**

| Label | Description         | Part Number | Qty    | Part Image |
|-------|---------------------|-------------|--------|------------|
| H1    | Bolt M6*20          | H100010047  | 418+21 |            |
| H2    | Bolt M6*45          | H100010059  | 16+1   |            |
| HH1   | M6 Rubber<br>Washer | H050050018  | 16+1   |            |
| HH2   | Plastic Cap         | H990010010  | 24+2   |            |
| HR    | Ring                | H990050001  | 60+3   |            |
| HS    | Stake Ф8*180        | H070010003  | 8      |            |
| HW    | Wrench M6           | H090010017  | 2      |            |