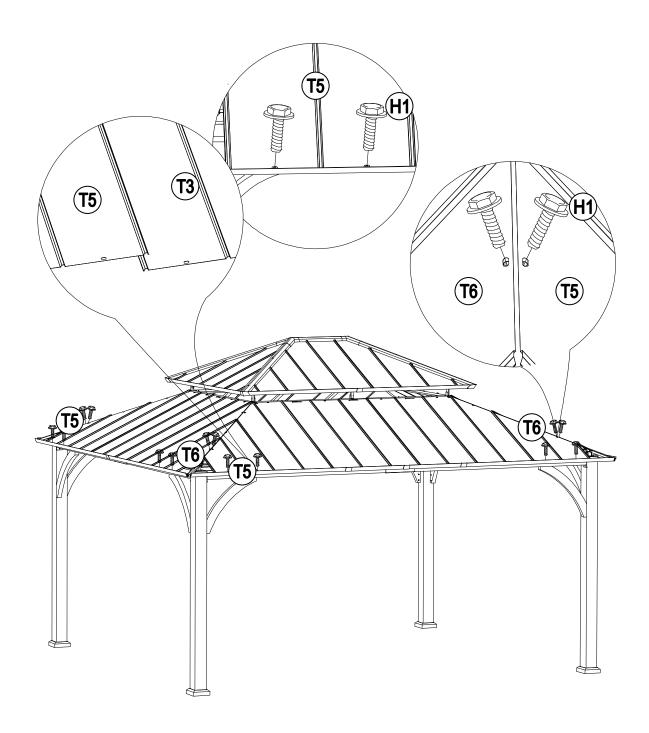

| Big Roof Right Big<br>Panel    | T4 | P00070122503 | 4 |  |
|--------------------------------|----|--------------|---|--|
| Big Roof Left Middle<br>Panel  | T5 | P00070122204 | 4 |  |
| Big Roof Right<br>Middle Panel | Т6 | P00070122304 | 4 |  |
| Big Roof Left Small<br>Panel   | T7 | P00070122004 | 4 |  |
| Big Roof Right Small<br>Panel  | Т8 | P00070122104 | 4 |  |
| Mosquito Netting               | U  | P00120028701 | 1 |  |