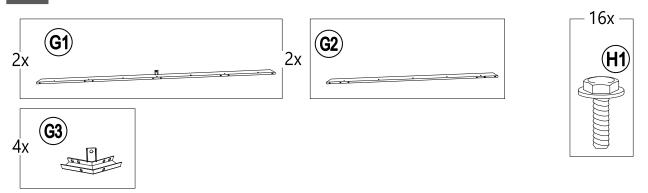

#### **Part List**

| Description                  | Label | Part Number  | Qty | Part Image                            |
|------------------------------|-------|--------------|-----|---------------------------------------|
| Post                         | А     | P00020083001 | 4   |                                       |
| Base Cover                   | В     | P00610026901 | 4   |                                       |
| Post Base                    | С     | P00010026001 | 4   |                                       |
| Long Cross Beam 1            | D1    | P00040156301 | 2   | · · · · · · · · · · · · · · · · · · · |
| Long Cross Beam 2            | D2    | P00040156401 | 2   |                                       |
| Short Cross Beam 1           | D3    | P00040156101 | 2   |                                       |
| Short Cross Beam 2           | D4    | P00040156201 | 2   | ·                                     |
| Cross Beam<br>Connector      | D5    | P00050197901 | 4   | , ,                                   |
| Cross Beam Cap               | D6    | P00560054001 | 4   | 0 0                                   |
| Brace                        | E1    | P00500078701 | 8   |                                       |
| Brace Connector              | E2    | P00050198001 | 16  | 0 0                                   |
| Rafter Connector             | F1    | P00050190102 | 4   |                                       |
| Middle Beam<br>Connector     | F2    | P00050190004 | 8   |                                       |
| Big Roof Long<br>Frame       | G1    | P00050189001 | 2   |                                       |
| Big Roof Short<br>Beam       | G2    | P00050188802 | 2   |                                       |
| Big Roof Corner<br>Connector | G3    | P00050188404 | 4   |                                       |
| Big Roof Rafter              | J1    | P00060253904 | 4   |                                       |
| Big Roof Middle<br>Beam      | J2    | P00060254103 | 8   |                                       |