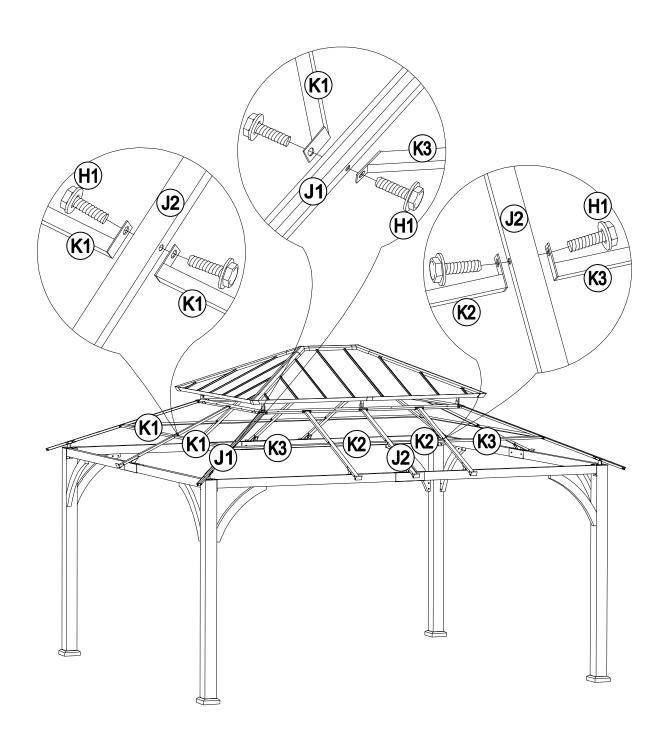

#### **Part List**

| Description                  | Label | Part Number  | Qty | Part Image                            |
|------------------------------|-------|--------------|-----|---------------------------------------|
| Post                         | А     | P00020083001 | 4   |                                       |
| Base Cover                   | В     | P00610026901 | 4   |                                       |
| Post Base                    | С     | P00010026001 | 4   |                                       |
| Long Cross Beam 1            | D1    | P00040156301 | 2   | · · · · · · · · · · · · · · · · · · · |
| Long Cross Beam 2            | D2    | P00040156401 | 2   |                                       |
| Short Cross Beam 1           | D3    | P00040156101 | 2   |                                       |
| Short Cross Beam 2           | D4    | P00040156201 | 2   | ·                                     |
| Cross Beam<br>Connector      | D5    | P00050197901 | 4   | , ,                                   |
| Cross Beam Cap               | D6    | P00560054001 | 4   | 0 0                                   |
| Brace                        | E1    | P00500078701 | 8   |                                       |
| Brace Connector              | E2    | P00050198001 | 16  | 0 0                                   |
| Rafter Connector             | F1    | P00050190102 | 4   |                                       |
| Middle Beam<br>Connector     | F2    | P00050190004 | 8   |                                       |
| Big Roof Long<br>Frame       | G1    | P00050189001 | 2   |                                       |
| Big Roof Short<br>Beam       | G2    | P00050188802 | 2   |                                       |
| Big Roof Corner<br>Connector | G3    | P00050188404 | 4   |                                       |
| Big Roof Rafter              | J1    | P00060253904 | 4   |                                       |
| Big Roof Middle<br>Beam      | J2    | P00060254103 | 8   |                                       |

| 1                                                |    | 1            |   |          |
|--------------------------------------------------|----|--------------|---|----------|
| Small Roof Rafter                                | J3 | P00060251302 | 4 |          |
| Small Roof Middle<br>Beam                        | J4 | P00060251702 | 2 |          |
| Small Beam (Short Side)                          | K1 | P00060254701 | 4 |          |
| Short Small Beam (Long Side)                     | K2 | P00060254901 | 4 |          |
| Long Small Beam<br>(Long Side)                   | K3 | P00060254601 | 4 |          |
| Small Roof Short<br>Top Beam                     | K4 | P00060252002 | 2 |          |
| Small Roof Long<br>Top Beam                      | K5 | P00060252102 | 4 |          |
| Short Left Panel<br>Flashing                     | L1 | P00060255604 | 2 |          |
| Short Right Panel<br>Flashing                    | L2 | P00060255704 | 2 |          |
| Long Left Panel<br>Flashing                      | L3 | P00060255803 | 2 |          |
| Long Right Panel<br>Flashing                     | L4 | P00060255903 | 2 |          |
| Big Roof Middle<br>Panel Flashing<br>(Long Side) | L5 | P00060256201 | 4 |          |
| Small Roof Left<br>Long Panel Flashing           | L6 | P00060253102 | 2 |          |
| Small Roof Right<br>Long Panel Flashing          | L7 | P00060253202 | 2 |          |
| Small Roof Short<br>Panel Flashing               | L8 | P00060252902 | 2 |          |
| Left Short Mosquito<br>Netting                   | M1 | P00570055603 | 2 | <u> </u> |
| Right Short<br>Mosquito Netting                  | M2 | P00570055703 | 2 |          |
| Left Long Mosquito<br>Netting                    | МЗ | P00570055801 | 2 | <u> </u> |
| Right Long Mosquito<br>Netting                   | M4 | P00570055901 | 2 |          |