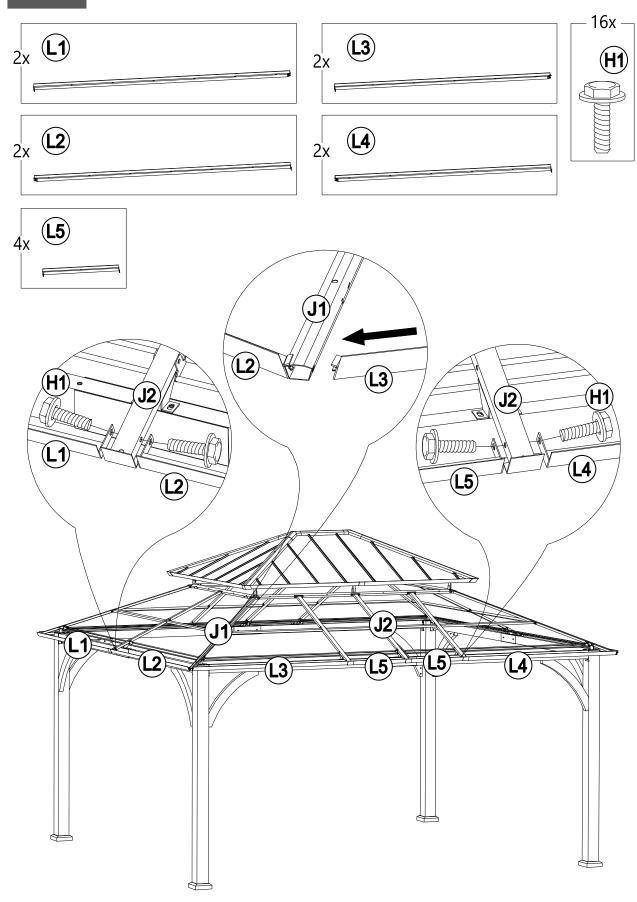

| 1                                                |    | 1            |   |          |
|--------------------------------------------------|----|--------------|---|----------|
| Small Roof Rafter                                | J3 | P00060251302 | 4 |          |
| Small Roof Middle<br>Beam                        | J4 | P00060251702 | 2 |          |
| Small Beam (Short Side)                          | K1 | P00060254701 | 4 |          |
| Short Small Beam (Long Side)                     | K2 | P00060254901 | 4 |          |
| Long Small Beam<br>(Long Side)                   | K3 | P00060254601 | 4 |          |
| Small Roof Short<br>Top Beam                     | K4 | P00060252002 | 2 |          |
| Small Roof Long<br>Top Beam                      | K5 | P00060252102 | 4 |          |
| Short Left Panel<br>Flashing                     | L1 | P00060255604 | 2 |          |
| Short Right Panel<br>Flashing                    | L2 | P00060255704 | 2 |          |
| Long Left Panel<br>Flashing                      | L3 | P00060255803 | 2 |          |
| Long Right Panel<br>Flashing                     | L4 | P00060255903 | 2 |          |
| Big Roof Middle<br>Panel Flashing<br>(Long Side) | L5 | P00060256201 | 4 |          |
| Small Roof Left<br>Long Panel Flashing           | L6 | P00060253102 | 2 |          |
| Small Roof Right<br>Long Panel Flashing          | L7 | P00060253202 | 2 |          |
| Small Roof Short<br>Panel Flashing               | L8 | P00060252902 | 2 |          |
| Left Short Mosquito<br>Netting                   | M1 | P00570055603 | 2 | <u> </u> |
| Right Short<br>Mosquito Netting                  | M2 | P00570055703 | 2 |          |
| Left Long Mosquito<br>Netting                    | МЗ | P00570055801 | 2 | <u> </u> |
| Right Long Mosquito<br>Netting                   | M4 | P00570055901 | 2 |          |