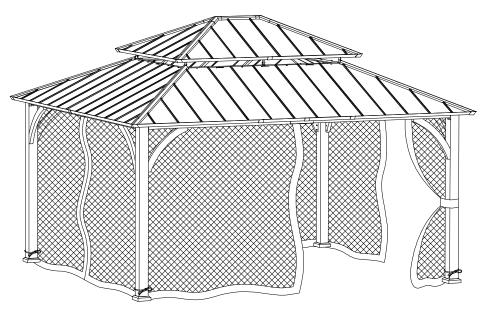

# 12'x14' STEEL GAZEBO WITH NETTING

### **ASSEMBLY INSTRUCTIONS**



Note: The gazebo needs to be installed in cooperation with four people. The following tools are not included and needed for assembly:



Questions? Issues? Missing Part? Professional Installation Service?

Contact us at email customer.care@sunjooygroup.com

#### **Important Safety Instructions**

**Warning!** To reduce the risk of serious injury, read the following safety instructions before assembling and using the gazebo.

**Caution!** Always keep children under close supervision while they are using or around this product. Never leave children unattended.

- This product is intended for outdoor use only.
- The product should be assembled on a flat stable surface.
- Do not assemble the gazebo on unstable surfaces.
- Ensure the location and clearance of your gazebo is acceptable.
- The