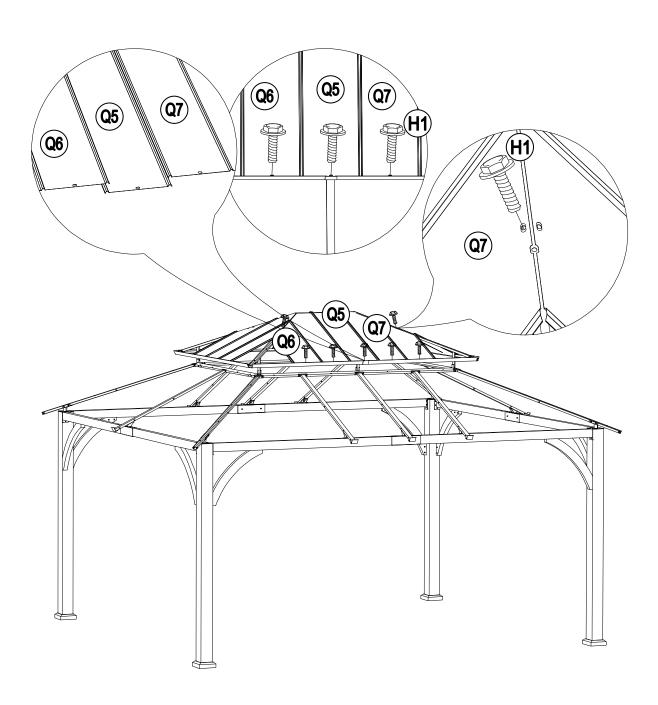

#### **Part List**

| Description                  | Label | Part Number  | Qty | Part Image                            |
|------------------------------|-------|--------------|-----|---------------------------------------|
| Post                         | А     | P00020083001 | 4   |                                       |
| Base Cover                   | В     | P00610026901 | 4   |                                       |
| Post Base                    | С     | P00010026001 | 4   |                                       |
| Long Cross Beam 1            | D1    | P00040156301 | 2   | · · · · · · · · · · · · · · · · · · · |
| Long Cross Beam 2            | D2    | P00040156401 | 2   |                                       |
| Short Cross Beam 1           | D3    | P00040156101 | 2   |                                       |
| Short Cross Beam 2           | D4    | P00040156201 | 2   | ·                                     |
| Cross Beam<br>Connector      | D5    | P00050197901 | 4   | , ,                                   |
| Cross Beam Cap               | D6    | P00560054001 | 4   | 0 0                                   |
| Brace                        | E1    | P00500078701 | 8   |                                       |
| Brace Connector              | E2    | P00050198001 | 16  | 0 0                                   |
| Rafter Connector             | F1    | P00050190102 | 4   |                                       |
| Middle Beam<br>Connector     | F2    | P00050190004 | 8   |                                       |
| Big Roof Long<br>Frame       | G1    | P00050189001 | 2   |                                       |
| Big Roof Short<br>Beam       | G2    | P00050188802 | 2   |                                       |
| Big Roof Corner<br>Connector | G3    | P00050188404 | 4   |                                       |
| Big Roof Rafter              | J1    | P00060253904 | 4   |                                       |
| Big Roof Middle<br>Beam      | J2    | P00060254103 | 8   |                                       |

| Small Connector                            | N  | P00050188103 | 1 |  |
|--------------------------------------------|----|--------------|---|--|
| Hook                                       | Р  | P00580015401 | 1 |  |
| Small Roof Left Big<br>Panel (Short Side)  | Q1 | P00070119602 | 2 |  |
| Small Roof Right Big<br>Panel (Short Side) | Q2 | P00070119702 | 2 |  |
| Small Roof Left<br>Small Panel             | Q3 | P00070120102 | 4 |  |
| Small Roof Right<br>Small Panel            | Q4 | P00070120202 | 4 |  |
| Small Roof Middle<br>Panel                 | Q5 | P00070119802 | 2 |  |
| Small Roof Left Big<br>Panel (Long Side)   | Q6 | P00070119902 | 2 |  |
| Small Roof Right Big<br>Panel (Long Side)  | Q7 | P00070120002 | 2 |  |
| Small Roof Rafter<br>Cap                   | R1 | P00080043402 | 4 |  |
| Big Roof Rafter Cap                        | R2 | P00080043803 | 4 |  |
| Small Roof Cap                             | S  | P00090019002 | 1 |  |
| Big Roof Middle<br>Panel                   | T1 | P00070122602 | 6 |  |
| Big Roof Middle<br>Small Panel             | T2 | P00070122702 | 4 |  |
| Big Roof Left Big<br>Panel                 | Т3 | P00070122403 | 4 |  |