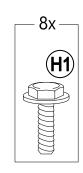

| Big Roof Right Big<br>Panel    | T4 | P00070122503 | 4 |  |
|--------------------------------|----|--------------|---|--|
| Big Roof Left Middle<br>Panel  | T5 | P00070122204 | 4 |  |
| Big Roof Right<br>Middle Panel | Т6 | P00070122304 | 4 |  |
| Big Roof Left Small<br>Panel   | T7 | P00070122004 | 4 |  |
| Big Roof Right Small<br>Panel  | Т8 | P00070122104 | 4 |  |
| Mosquito Netting               | U  | P00120028701 | 1 |  |

### **Hardware Pack**

| Label | Description         | Part Number | Qty    | Part Image |
|-------|---------------------|-------------|--------|------------|
| H1    | Bolt M6*20          | H100010047  | 418+21 |            |
| H2    | Bolt M6*45          | H100010059  | 16+1   |            |
| HH1   | M6 Rubber<br>Washer | H050050018  | 16+1   |            |
| HH2   | Plastic Cap         | H990010010  | 24+2   |            |
| HR    | Ring                | H990050001  | 60+3   |            |
| HS    | Stake Ф8*180        | H070010003  | 8      |            |
| HW    | Wrench M6           | H090010017  | 2      |            |