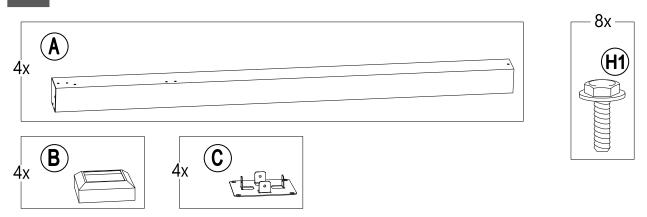

#### **Part List**

| Description                  | Label | Part Number  | Qty | Part Image                            |
|------------------------------|-------|--------------|-----|---------------------------------------|
| Post                         | А     | P00020083001 | 4   |                                       |
| Base Cover                   | В     | P00610026901 | 4   |                                       |
| Post Base                    | С     | P00010026001 | 4   |                                       |
| Long Cross Beam 1            | D1    | P00040156301 | 2   | · · · · · · · · · · · · · · · · · · · |
| Long Cross Beam 2            | D2    | P00040156401 | 2   |                                       |
| Short Cross Beam 1           | D3    | P00040156101 | 2   |                                       |
| Short Cross Beam 2           | D4    | P00040156201 | 2   | ·                                     |
| Cross Beam<br>Connector      | D5    | P00050197901 | 4   | , ,                                   |
| Cross Beam Cap               | D6    | P00560054001 | 4   | 0 0                                   |
| Brace                        | E1    | P00500078701 | 8   |                                       |
| Brace Connector              | E2    | P00050198001 | 16  | 0 0                                   |
| Rafter Connector             | F1    | P00050190102 | 4   |                                       |
| Middle Beam<br>Connector     | F2    | P00050190004 | 8   |                                       |
| Big Roof Long<br>Frame       | G1    | P00050189001 | 2   |                                       |
| Big Roof Short<br>Beam       | G2    | P00050188802 | 2   |                                       |
| Big Roof Corner<br>Connector | G3    | P00050188404 | 4   |                                       |
| Big Roof Rafter              | J1    | P00060253904 | 4   |                                       |
| Big Roof Middle<br>Beam      | J2    | P00060254103 | 8   |                                       |

### **Hardware Pack**

| Label | Description         | Part Number | Qty    | Part Image |
|-------|---------------------|-------------|--------|------------|
| H1    | Bolt M6*20          | H100010047  | 418+21 |            |
| H2    | Bolt M6*45          | H100010059  | 16+1   |            |
| HH1   | M6 Rubber<br>Washer | H050050018  | 16+1   |            |
| HH2   | Plastic Cap         | H990010010  | 24+2   |            |
| HR    | Ring                | H990050001  | 60+3   |            |
| HS    | Stake Ф8*180        | H070010003  | 8      |            |
| HW    | Wrench M6           | H090010017  | 2      |            |