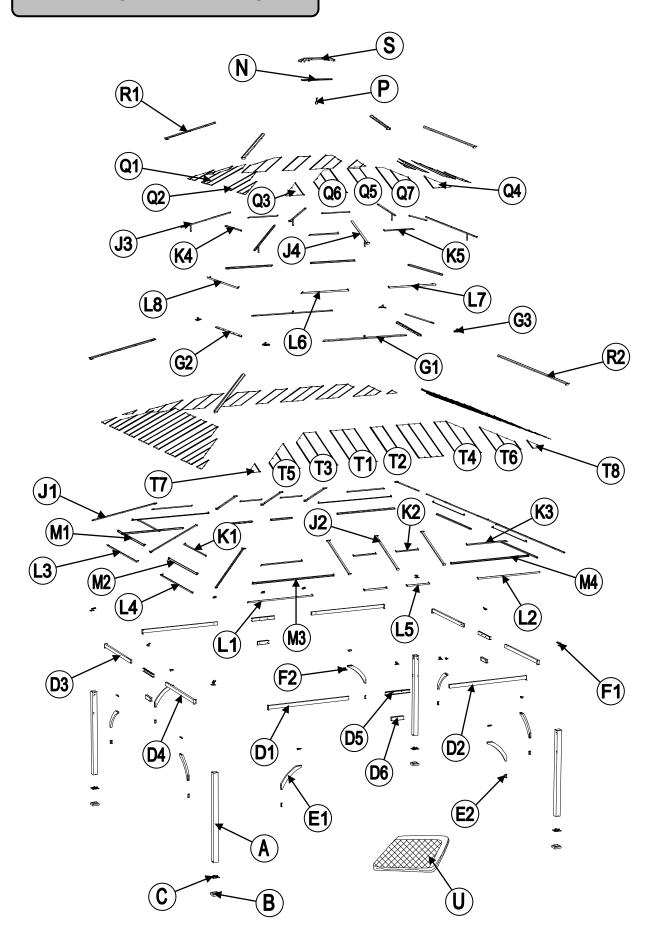

### **EXPLODED DRAWING**

#### **Part List**

| Description                  | Label | Part Number  | Qty | Part Image                            |
|------------------------------|-------|--------------|-----|---------------------------------------|
| Post                         | А     | P00020083001 | 4   |                                       |
| Base Cover                   | В     | P00610026901 | 4   |                                       |
| Post Base                    | С     | P00010026001 | 4   |                                       |
| Long Cross Beam 1            | D1    | P00040156301 | 2   | · · · · · · · · · · · · · · · · · · · |
| Long Cross Beam 2            | D2    | P00040156401 | 2   |                                       |
| Short Cross Beam 1           | D3    | P00040156101 | 2   |                                       |
| Short Cross Beam 2           | D4    | P00040156201 | 2   | ·                                     |
| Cross Beam<br>Connector      | D5    | P00050197901 | 4   | , ,                                   |
| Cross Beam Cap               | D6    | P00560054001 | 4   | 0 0                                   |
| Brace                        | E1    | P00500078701 | 8   |                                       |
| Brace Connector              | E2    | P00050198001 | 16  | 0 0                                   |
| Rafter Connector             | F1    | P00050190102 | 4   |                                       |
| Middle Beam<br>Connector     | F2    | P00050190004 | 8   |                                       |
| Big Roof Long<br>Frame       | G1    | P00050189001 | 2   |                                       |
| Big Roof Short<br>Beam       | G2    | P00050188802 | 2   |                                       |
| Big Roof Corner<br>Connector | G3    | P00050188404 | 4   |                                       |
| Big Roof Rafter              | J1    | P00060253904 | 4   |                                       |
| Big Roof Middle<br>Beam      | J2    | P00060254103 | 8   |                                       |

| 1                                                |    | 1            |   |          |
|--------------------------------------------------|----|--------------|---|----------|
| Small Roof Rafter                                | J3 | P00060251302 | 4 |          |
| Small Roof Middle<br>Beam                        | J4 | P00060251702 | 2 |          |
| Small Beam (Short Side)                          | K1 | P00060254701 | 4 |          |
| Short Small Beam (Long Side)                     | K2 | P00060254901 | 4 |          |
| Long Small Beam<br>(Long Side)                   | K3 | P00060254601 | 4 |          |
| Small Roof Short<br>Top Beam                     | K4 | P00060252002 | 2 |          |
| Small Roof Long<br>Top Beam                      | K5 | P00060252102 | 4 |          |
| Short Left Panel<br>Flashing                     | L1 | P00060255604 | 2 |          |
| Short Right Panel<br>Flashing                    | L2 | P00060255704 | 2 |          |
| Long Left Panel<br>Flashing                      | L3 | P00060255803 | 2 |          |
| Long Right Panel<br>Flashing                     | L4 | P00060255903 | 2 |          |
| Big Roof Middle<br>Panel Flashing<br>(Long Side) | L5 | P00060256201 | 4 |          |
| Small Roof Left<br>Long Panel Flashing           | L6 | P00060253102 | 2 |          |
| Small Roof Right<br>Long Panel Flashing          | L7 | P00060253202 | 2 |          |
| Small Roof Short<br>Panel Flashing               | L8 | P00060252902 | 2 |          |
| Left Short Mosquito<br>Netting                   | M1 | P00570055603 | 2 | <u> </u> |
| Right Short<br>Mosquito Netting                  | M2 | P00570055703 | 2 |          |
| Left Long Mosquito<br>Netting                    | МЗ | P00570055801 | 2 | <u> </u> |
| Right Long Mosquito<br>Netting                   | M4 | P00570055901 | 2 |          |

| Small Connector                            | N  | P00050188103 | 1 |  |
|--------------------------------------------|----|--------------|---|--|
| Hook                                       | Р  | P00580015401 | 1 |  |
| Small Roof Left Big<br>Panel (Short Side)  | Q1 | P00070119602 | 2 |  |
| Small Roof Right Big<br>Panel (Short Side) | Q2 | P00070119702 | 2 |  |
| Small Roof Left<br>Small Panel             | Q3 | P00070120102 | 4 |  |
| Small Roof Right<br>Small Panel            | Q4 | P00070120202 | 4 |  |
| Small Roof Middle<br>Panel                 | Q5 | P00070119802 | 2 |  |
| Small Roof Left Big<br>Panel (Long Side)   | Q6 | P00070119902 | 2 |  |
| Small Roof Right Big<br>Panel (Long Side)  | Q7 | P00070120002 | 2 |  |
| Small Roof Rafter<br>Cap                   | R1 | P00080043402 | 4 |  |
| Big Roof Rafter Cap                        | R2 | P00080043803 | 4 |  |
| Small Roof Cap                             | S  | P00090019002 | 1 |  |
| Big Roof Middle<br>Panel                   | T1 | P00070122602 | 6 |  |
| Big Roof Middle<br>Small Panel             | T2 | P00070122702 | 4 |  |
| Big Roof Left Big<br>Panel                 | Т3 | P00070122403 | 4 |  |

| Big Roof Right Big<br>Panel    | T4 | P00070122503 | 4 |  |
|--------------------------------|----|--------------|---|--|
| Big Roof Left Middle<br>Panel  | T5 | P00070122204 | 4 |  |
| Big Roof Right<br>Middle Panel | Т6 | P00070122304 | 4 |  |
| Big Roof Left Small<br>Panel   | T7 | P00070122004 | 4 |  |
| Big Roof Right Small<br>Panel  | Т8 | P00070122104 | 4 |  |
| Mosquito Netting               | U  | P00120028701 | 1 |  |