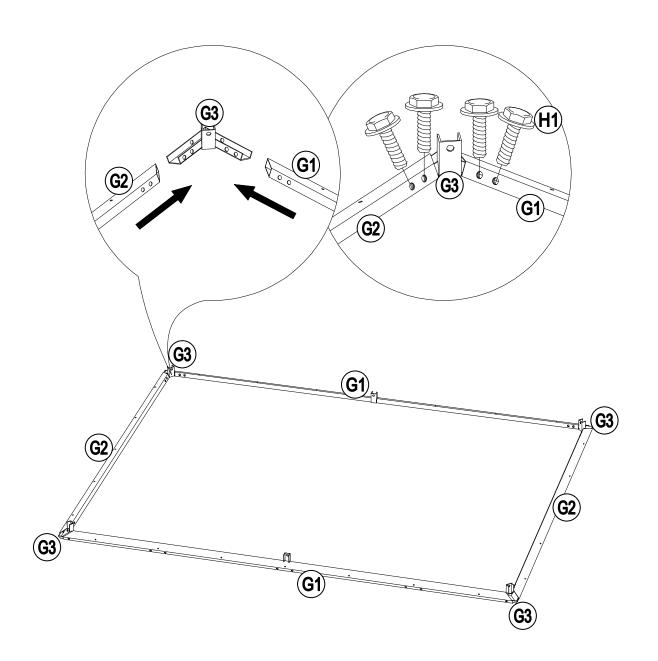

#### **Part List**

| Description                  | Label | Part Number  | Qty | Part Image                            |
|------------------------------|-------|--------------|-----|---------------------------------------|
| Post                         | А     | P00020083001 | 4   |                                       |
| Base Cover                   | В     | P00610026901 | 4   |                                       |
| Post Base                    | С     | P00010026001 | 4   |                                       |
| Long Cross Beam 1            | D1    | P00040156301 | 2   | · · · · · · · · · · · · · · · · · · · |
| Long Cross Beam 2            | D2    | P00040156401 | 2   |                                       |
| Short Cross Beam 1           | D3    | P00040156101 | 2   |                                       |
| Short Cross Beam 2           | D4    | P00040156201 | 2   | ·                                     |
| Cross Beam<br>Connector      | D5    | P00050197901 | 4   | , ,                                   |
| Cross Beam Cap               | D6    | P00560054001 | 4   | 0 0                                   |
| Brace                        | E1    | P00500078701 | 8   |                                       |
| Brace Connector              | E2    | P00050198001 | 16  | 0 0                                   |
| Rafter Connector             | F1    | P00050190102 | 4   |                                       |
| Middle Beam<br>Connector     | F2    | P00050190004 | 8   |                                       |
| Big Roof Long<br>Frame       | G1    | P00050189001 | 2   |                                       |
| Big Roof Short<br>Beam       | G2    | P00050188802 | 2   |                                       |
| Big Roof Corner<br>Connector | G3    | P00050188404 | 4   |                                       |
| Big Roof Rafter              | J1    | P00060253904 | 4   |                                       |
| Big Roof Middle<br>Beam      | J2    | P00060254103 | 8   |                                       |