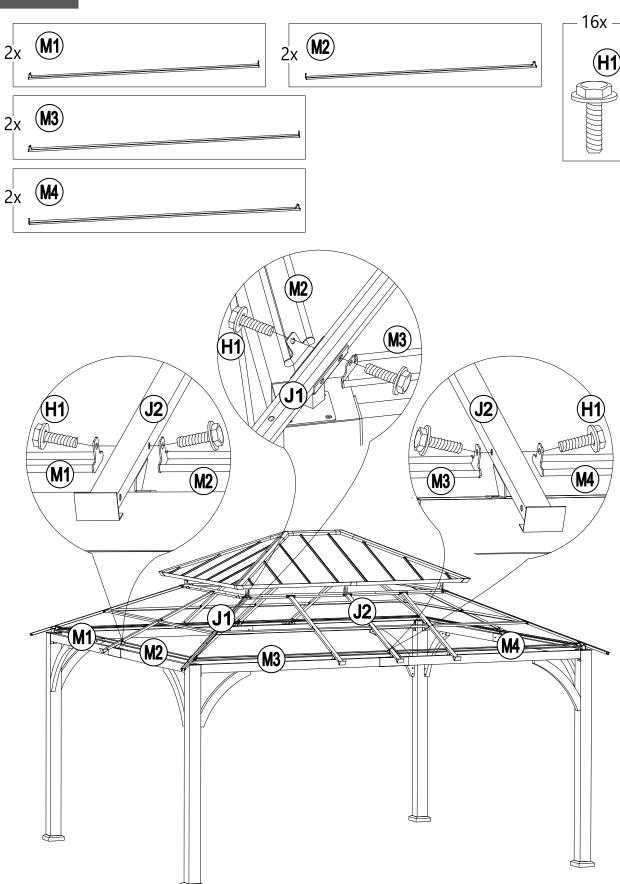

| 1                                                |    | 1            |   |          |
|--------------------------------------------------|----|--------------|---|----------|
| Small Roof Rafter                                | J3 | P00060251302 | 4 |          |
| Small Roof Middle<br>Beam                        | J4 | P00060251702 | 2 |          |
| Small Beam (Short Side)                          | K1 | P00060254701 | 4 |          |
| Short Small Beam (Long Side)                     | K2 | P00060254901 | 4 |          |
| Long Small Beam<br>(Long Side)                   | K3 | P00060254601 | 4 |          |
| Small Roof Short<br>Top Beam                     | K4 | P00060252002 | 2 |          |
| Small Roof Long<br>Top Beam                      | K5 | P00060252102 | 4 |          |
| Short Left Panel<br>Flashing                     | L1 | P00060255604 | 2 |          |
| Short Right Panel<br>Flashing                    | L2 | P00060255704 | 2 |          |
| Long Left Panel<br>Flashing                      | L3 | P00060255803 | 2 |          |
| Long Right Panel<br>Flashing                     | L4 | P00060255903 | 2 |          |
| Big Roof Middle<br>Panel Flashing<br>(Long Side) | L5 | P00060256201 | 4 |          |
| Small Roof Left<br>Long Panel Flashing           | L6 | P00060253102 | 2 |          |
| Small Roof Right<br>Long Panel Flashing          | L7 | P00060253202 | 2 |          |
| Small Roof Short<br>Panel Flashing               | L8 | P00060252902 | 2 |          |
| Left Short Mosquito<br>Netting                   | M1 | P00570055603 | 2 | <u> </u> |
| Right Short<br>Mosquito Netting                  | M2 | P00570055703 | 2 |          |
| Left Long Mosquito<br>Netting                    | МЗ | P00570055801 | 2 | <u> </u> |
| Right Long Mosquito<br>Netting                   | M4 | P00570055901 | 2 |          |