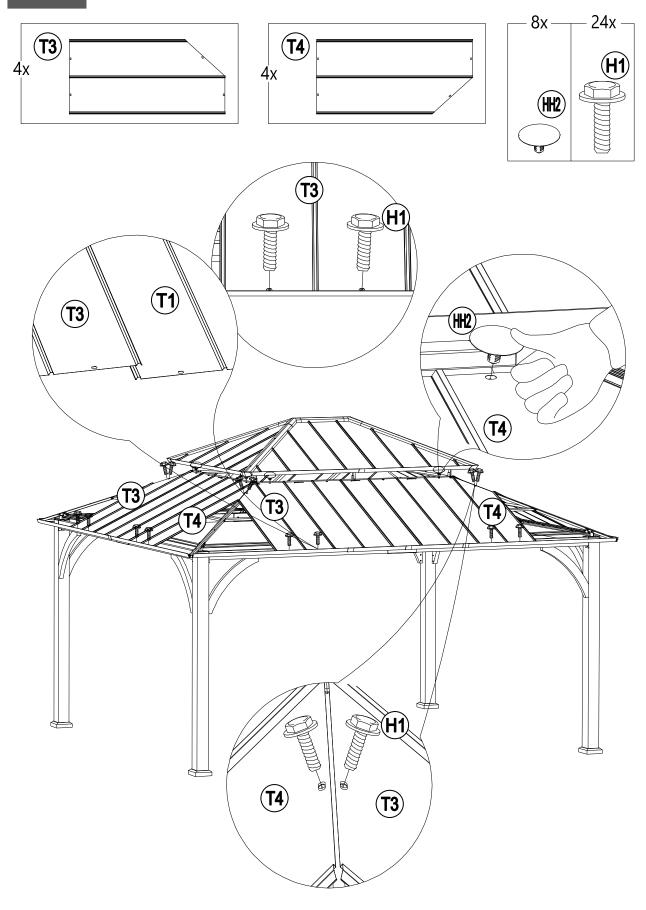

4 |  |
| Mosquito Netting               | U  | P00120028701 | 1 |  |

### **Hardware Pack**

| Label | Description         | Part Number | Qty    | Part Image |
|-------|---------------------|-------------|--------|------------|
| H1    | Bolt M6*20          | H100010047  | 418+21 |            |
| H2    | Bolt M6*45          | H100010059  | 16+1   |            |
| HH1   | M6 Rubber<br>Washer | H050050018  | 16+1   |            |
| HH2   | Plastic Cap         | H990010010  | 24+2   |            |
| HR    | Ring                | H990050001  | 60+3   |            |
| HS    | Stake Ф8*180        | H070010003  | 8      |            |
| HW    | Wrench M6           | H090010017  | 2      |            |























































































































#### **Cleaning and Maintenance**

#### Caution!

- Check all screws and nuts periodically for tightness, fastening them again as required.
- Disassemble the gazebo in the reverse order of the assembly steps. Always disassemble the gazebo completely. A partially disassembled gazebo is not stable enough to resist wind and bad weather, and therefore can be damaged and/or cause damage.
- Clean the gazebo with mild soap and water. Rinse thoroughly, and wait until the product is dry before reassembling it.
- Remove all excess snow from the roof.
- Do not use bleach, acid, or other abrasive cleaners on the frame parts.
- Steel components for this gazebo are treated with rust inhibiting paint. However, due to the nature of steel, surface oxidation (rusting) will occur if t