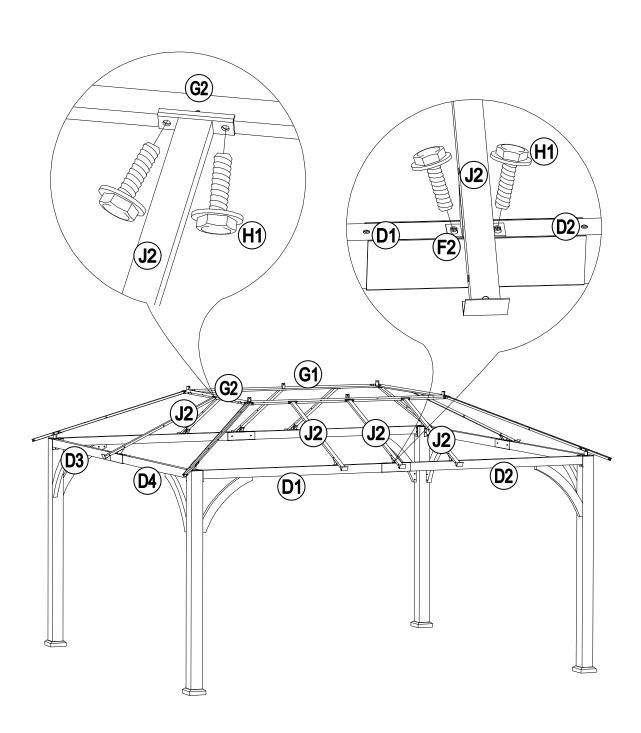

#### **Part List**

| Description                  | Label | Part Number  | Qty | Part Image                            |
|------------------------------|-------|--------------|-----|---------------------------------------|
| Post                         | А     | P00020083001 | 4   |                                       |
| Base Cover                   | В     | P00610026901 | 4   |                                       |
| Post Base                    | С     | P00010026001 | 4   |                                       |
| Long Cross Beam 1            | D1    | P00040156301 | 2   | · · · · · · · · · · · · · · · · · · · |
| Long Cross Beam 2            | D2    | P00040156401 | 2   |                                       |
| Short Cross Beam 1           | D3    | P00040156101 | 2   |                                       |
| Short Cross Beam 2           | D4    | P00040156201 | 2   | ·                                     |
| Cross Beam<br>Connector      | D5    | P00050197901 | 4   | , ,                                   |
| Cross Beam Cap               | D6    | P00560054001 | 4   | 0 0                                   |
| Brace                        | E1    | P00500078701 | 8   |                                       |
| Brace Connector              | E2    | P00050198001 | 16  | 0 0                                   |
| Rafter Connector             | F1    | P00050190102 | 4   |                                       |
| Middle Beam<br>Connector     | F2    | P00050190004 | 8   |                                       |
| Big Roof Long<br>Frame       | G1    | P00050189001 | 2   |                                       |
| Big Roof Short<br>Beam       | G2    | P00050188802 | 2   |                                       |
| Big Roof Corner<br>Connector | G3    | P00050188404 | 4   |                                       |
| Big Roof Rafter              | J1    | P00060253904 | 4   |                                       |
| Big Roof Middle<br>Beam      | J2    | P00060254103 | 8   |                                       |