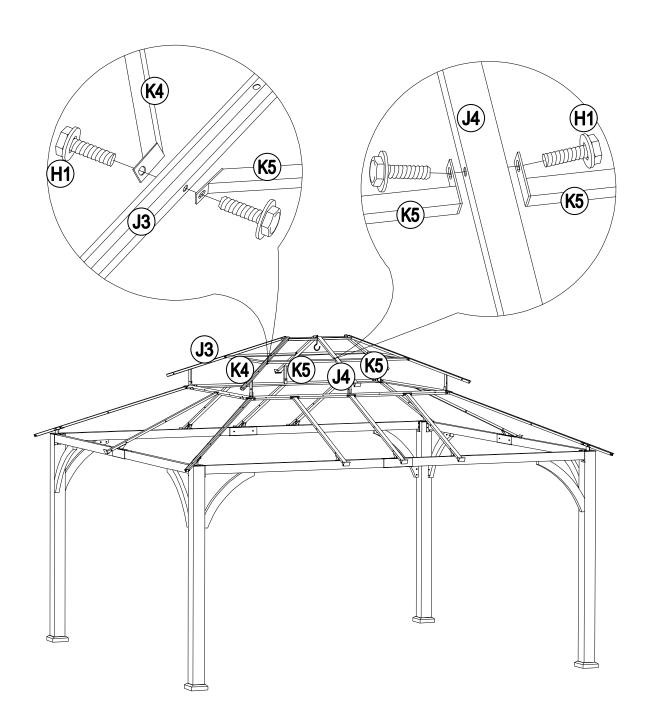

| 1                                                |    | 1            |   |          |
|--------------------------------------------------|----|--------------|---|----------|
| Small Roof Rafter                                | J3 | P00060251302 | 4 |          |
| Small Roof Middle<br>Beam                        | J4 | P00060251702 | 2 |          |
| Small Beam (Short Side)                          | K1 | P00060254701 | 4 |          |
| Short Small Beam (Long Side)                     | K2 | P00060254901 | 4 |          |
| Long Small Beam<br>(Long Side)                   | K3 | P00060254601 | 4 |          |
| Small Roof Short<br>Top Beam                     | K4 | P00060252002 | 2 |          |
| Small Roof Long<br>Top Beam                      | K5 | P00060252102 | 4 |          |
| Short Left Panel<br>Flashing                     | L1 | P00060255604 | 2 |          |
| Short Right Panel<br>Flashing                    | L2 | P00060255704 | 2 |          |
| Long Left Panel<br>Flashing                      | L3 | P00060255803 | 2 |          |
| Long Right Panel<br>Flashing                     | L4 | P00060255903 | 2 |          |
| Big Roof Middle<br>Panel Flashing<br>(Long Side) | L5 | P00060256201 | 4 |          |
| Small Roof Left<br>Long Panel Flashing           | L6 | P00060253102 | 2 |          |
| Small Roof Right<br>Long Panel Flashing          | L7 | P00060253202 | 2 |          |
| Small Roof Short<br>Panel Flashing               | L8 | P00060252902 | 2 |          |
| Left Short Mosquito<br>Netting                   | M1 | P00570055603 | 2 | <u> </u> |
| Right Short<br>Mosquito Netting                  | M2 | P00570055703 | 2 |          |
| Left Long Mosquito<br>Netting                    | МЗ | P00570055801 | 2 | <u> </u> |
| Right Long Mosquito<br>Netting                   | M4 | P00570055901 | 2 |          |

### **Hardware Pack**

| Label | Description         | Part Number | Qty    | Part Image |
|-------|---------------------|-------------|--------|------------|
| H1    | Bolt M6*20          | H100010047  | 418+21 |            |
| H2    | Bolt M6*45          | H100010059  | 16+1   |            |
| HH1   | M6 Rubber<br>Washer | H050050018  | 16+1   |            |
| HH2   | Plastic Cap         | H990010010  | 24+2   |            |
| HR    | Ring                | H990050001  | 60+3   |            |
| HS    | Stake Ф8*180        | H070010003  | 8      |            |
| HW    | Wrench M6           | H090010017  | 2      |            |