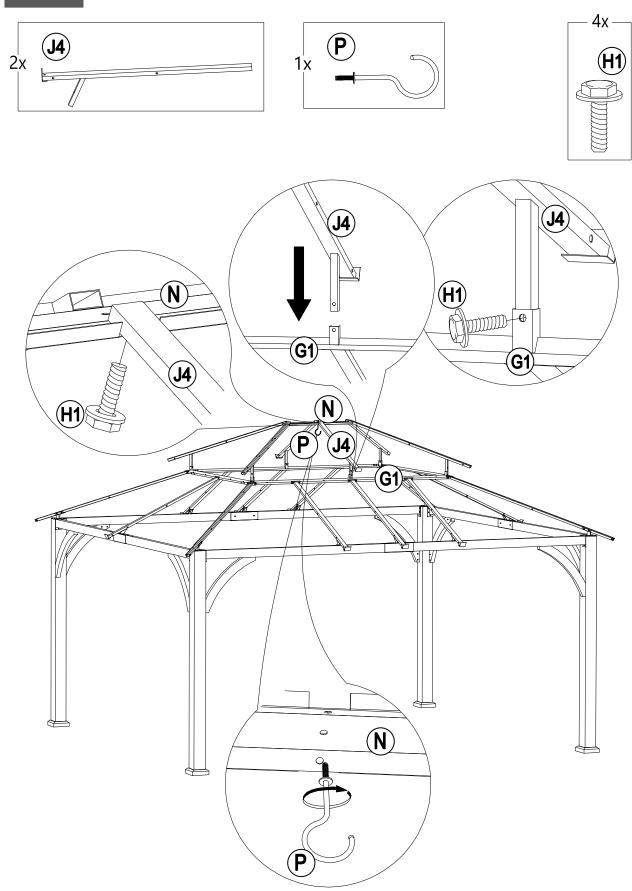

| 1                                                |    | 1            |   |          |
|--------------------------------------------------|----|--------------|---|----------|
| Small Roof Rafter                                | J3 | P00060251302 | 4 |          |
| Small Roof Middle<br>Beam                        | J4 | P00060251702 | 2 |          |
| Small Beam (Short Side)                          | K1 | P00060254701 | 4 |          |
| Short Small Beam (Long Side)                     | K2 | P00060254901 | 4 |          |
| Long Small Beam<br>(Long Side)                   | K3 | P00060254601 | 4 |          |
| Small Roof Short<br>Top Beam                     | K4 | P00060252002 | 2 |          |
| Small Roof Long<br>Top Beam                      | K5 | P00060252102 | 4 |          |
| Short Left Panel<br>Flashing                     | L1 | P00060255604 | 2 |          |
| Short Right Panel<br>Flashing                    | L2 | P00060255704 | 2 |          |
| Long Left Panel<br>Flashing                      | L3 | P00060255803 | 2 |          |
| Long Right Panel<br>Flashing                     | L4 | P00060255903 | 2 |          |
| Big Roof Middle<br>Panel Flashing<br>(Long Side) | L5 | P00060256201 | 4 |          |
| Small Roof Left<br>Long Panel Flashing           | L6 | P00060253102 | 2 |          |
| Small Roof Right<br>Long Panel Flashing          | L7 | P00060253202 | 2 |          |
| Small Roof Short<br>Panel Flashing               | L8 | P00060252902 | 2 |          |
| Left Short Mosquito<br>Netting                   | M1 | P00570055603 | 2 | <u> </u> |
| Right Short<br>Mosquito Netting                  | M2 | P00570055703 | 2 |          |
| Left Long Mosquito<br>Netting                    | МЗ | P00570055801 | 2 | <u> </u> |
| Right Long Mosquito<br>Netting                   | M4 | P00570055901 | 2 |          |

| Small Connector                            | N  | P00050188103 | 1 |  |
|--------------------------------------------|----|--------------|---|--|
| Hook                                       | Р  | P00580015401 | 1 |  |
| Small Roof Left Big<br>Panel (Short Side)  | Q1 | P00070119602 | 2 |  |
| Small Roof Right Big<br>Panel (Short Side) | Q2 | P00070119702 | 2 |  |
| Small Roof Left<br>Small Panel             | Q3 | P00070120102 | 4 |  |
| Small Roof Right<br>Small Panel            | Q4 | P00070120202 | 4 |  |
| Small Roof Middle<br>Panel                 | Q5 | P00070119802 | 2 |  |
| Small Roof Left Big<br>Panel (Long Side)   | Q6 | P00070119902 | 2 |  |
| Small Roof Right Big<br>Panel (Long Side)  | Q7 | P00070120002 | 2 |  |
| Small Roof Rafter<br>Cap                   | R1 | P00080043402 | 4 |  |
| Big Roof Rafter Cap                        | R2 | P00080043803 | 4 |  |
| Small Roof Cap                             | S  | P00090019002 | 1 |  |
| Big Roof Middle<br>Panel                   | T1 | P00070122602 | 6 |  |
| Big Roof Middle<br>Small Panel             | T2 | P00070122702 | 4 |  |
| Big Roof Left Big<br>Panel                 | Т3 | P00070122403 | 4 |  |