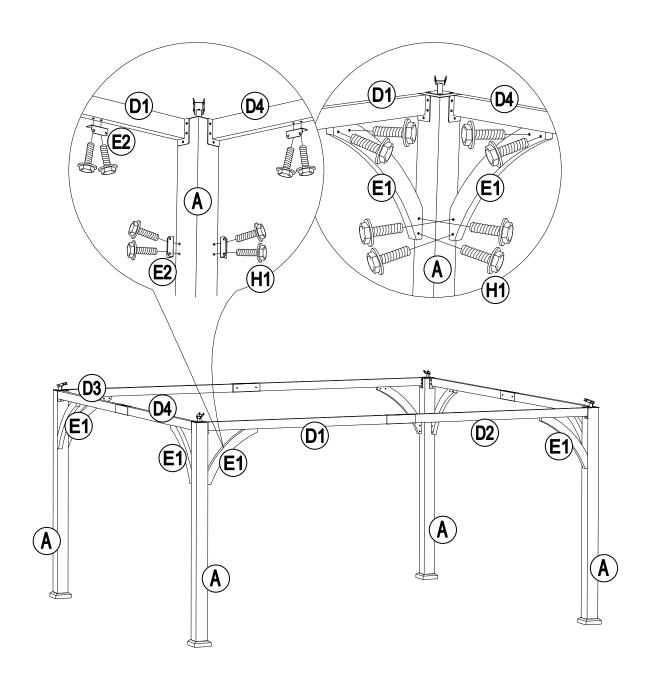

### **EXPLODED DRAWING**

#### **Part List**

| Description                  | Label | Part Number  | Qty | Part Image                            |
|------------------------------|-------|--------------|-----|---------------------------------------|
| Post                         | А     | P00020083001 | 4   |                                       |
| Base Cover                   | В     | P00610026901 | 4   |                                       |
| Post Base                    | С     | P00010026001 | 4   |                                       |
| Long Cross Beam 1            | D1    | P00040156301 | 2   | · · · · · · · · · · · · · · · · · · · |
| Long Cross Beam 2            | D2    | P00040156401 | 2   |                                       |
| Short Cross Beam 1           | D3    | P00040156101 | 2   |                                       |
| Short Cross Beam 2           | D4    | P00040156201 | 2   | ·                                     |
| Cross Beam<br>Connector      | D5    | P00050197901 | 4   | , ,                                   |
| Cross Beam Cap               | D6    | P00560054001 | 4   | 0 0                                   |
| Brace                        | E1    | P00500078701 | 8   |                                       |
| Brace Connector              | E2    | P00050198001 | 16  | 0 0                                   |
| Rafter Connector             | F1    | P00050190102 | 4   |                                       |
| Middle Beam<br>Connector     | F2    | P00050190004 | 8   |                                       |
| Big Roof Long<br>Frame       | G1    | P00050189001 | 2   |                                       |
| Big Roof Short<br>Beam       | G2    | P00050188802 | 2   |                                       |
| Big Roof Corner<br>Connector | G3    | P00050188404 | 4   |                                       |
| Big Roof Rafter              | J1    | P00060253904 | 4   |                                       |
| Big Roof Middle<br>Beam      | J2    | P00060254103 | 8   |                                       |