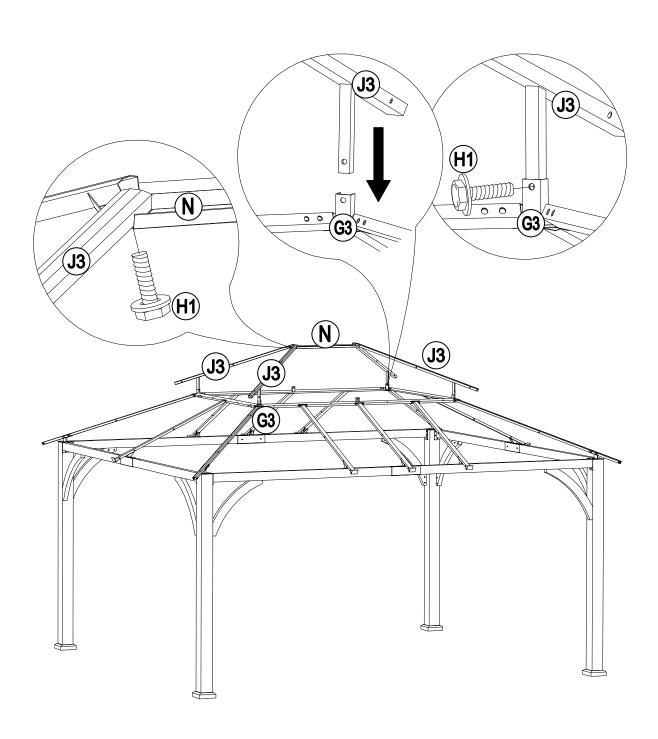

| 1                                                |    | 1            |   |          |
|--------------------------------------------------|----|--------------|---|----------|
| Small Roof Rafter                                | J3 | P00060251302 | 4 |          |
| Small Roof Middle<br>Beam                        | J4 | P00060251702 | 2 |          |
| Small Beam (Short Side)                          | K1 | P00060254701 | 4 |          |
| Short Small Beam (Long Side)                     | K2 | P00060254901 | 4 |          |
| Long Small Beam<br>(Long Side)                   | K3 | P00060254601 | 4 |          |
| Small Roof Short<br>Top Beam                     | K4 | P00060252002 | 2 |          |
| Small Roof Long<br>Top Beam                      | K5 | P00060252102 | 4 |          |
| Short Left Panel<br>Flashing                     | L1 | P00060255604 | 2 |          |
| Short Right Panel<br>Flashing                    | L2 | P00060255704 | 2 |          |
| Long Left Panel<br>Flashing                      | L3 | P00060255803 | 2 |          |
| Long Right Panel<br>Flashing                     | L4 | P00060255903 | 2 |          |
| Big Roof Middle<br>Panel Flashing<br>(Long Side) | L5 | P00060256201 | 4 |          |
| Small Roof Left<br>Long Panel Flashing           | L6 | P00060253102 | 2 |          |
| Small Roof Right<br>Long Panel Flashing          | L7 | P00060253202 | 2 |          |
| Small Roof Short<br>Panel Flashing               | L8 | P00060252902 | 2 |          |
| Left Short Mosquito<br>Netting                   | M1 | P00570055603 | 2 | <u> </u> |
| Right Short<br>Mosquito Netting                  | M2 | P00570055703 | 2 |          |
| Left Long Mosquito<br>Netting                    | МЗ | P00570055801 | 2 | <u> </u> |
| Right Long Mosquito<br>Netting                   | M4 | P00570055901 | 2 |          |

| Small Connector                            | N  | P00050188103 | 1 |  |
|--------------------------------------------|----|--------------|---|--|
| Hook                                       | Р  | P00580015401 | 1 |  |
| Small Roof Left Big<br>Panel (Short Side)  | Q1 | P00070119602 | 2 |  |
| Small Roof Right Big<br>Panel (Short Side) | Q2 | P00070119702 | 2 |  |
| Small Roof Left<br>Small Panel             | Q3 | P00070120102 | 4 |  |
| Small Roof Right<br>Small Panel            | Q4 | P00070120202 | 4 |  |
| Small Roof Middle<br>Panel                 | Q5 | P00070119802 | 2 |  |
| Small Roof Left Big<br>Panel (Long Side)   | Q6 | P00070119902 | 2 |  |
| Small Roof Right Big<br>Panel (Long Side)  | Q7 | P00070120002 | 2 |  |
| Small Roof Rafter<br>Cap                   | R1 | P00080043402 | 4 |  |
| Big Roof Rafter Cap                        | R2 | P00080043803 | 4 |  |
| Small Roof Cap                             | S  | P00090019002 | 1 |  |
| Big Roof Middle<br>Panel                   | T1 | P00070122602 | 6 |  |
| Big Roof Middle<br>Small Panel             | T2 | P00070122702 | 4 |  |
| Big Roof Left Big<br>Panel                 | Т3 | P00070122403 | 4 |  |