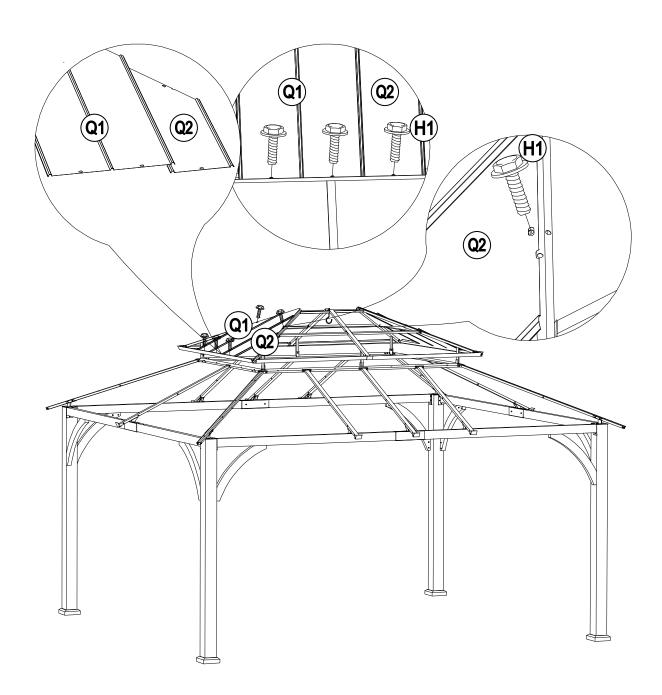

#### **Part List**

| Description                  | Label | Part Number  | Qty | Part Image                            |
|------------------------------|-------|--------------|-----|---------------------------------------|
| Post                         | А     | P00020083001 | 4   |                                       |
| Base Cover                   | В     | P00610026901 | 4   |                                       |
| Post Base                    | С     | P00010026001 | 4   |                                       |
| Long Cross Beam 1            | D1    | P00040156301 | 2   | · · · · · · · · · · · · · · · · · · · |
| Long Cross Beam 2            | D2    | P00040156401 | 2   |                                       |
| Short Cross Beam 1           | D3    | P00040156101 | 2   |                                       |
| Short Cross Beam 2           | D4    | P00040156201 | 2   | ·                                     |
| Cross Beam<br>Connector      | D5    | P00050197901 | 4   | , ,                                   |
| Cross Beam Cap               | D6    | P00560054001 | 4   | 0 0                                   |
| Brace                        | E1    | P00500078701 | 8   |                                       |
| Brace Connector              | E2    | P00050198001 | 16  | 0 0                                   |
| Rafter Connector             | F1    | P00050190102 | 4   |                                       |
| Middle Beam<br>Connector     | F2    | P00050190004 | 8   |                                       |
| Big Roof Long<br>Frame       | G1    | P00050189001 | 2   |                                       |
| Big Roof Short<br>Beam       | G2    | P00050188802 | 2   |                                       |
| Big Roof Corner<br>Connector | G3    | P00050188404 | 4   |                                       |
| Big Roof Rafter              | J1    | P00060253904 | 4   |                                       |
| Big Roof Middle<br>Beam      | J2    | P00060254103 | 8   |                                       |

| Small Connector                            | N  | P00050188103 | 1 |  |
|--------------------------------------------|----|--------------|---|--|
| Hook                                       | Р  | P00580015401 | 1 |  |
| Small Roof Left Big<br>Panel (Short Side)  | Q1 | P00070119602 | 2 |  |
| Small Roof Right Big<br>Panel (Short Side) | Q2 | P00070119702 | 2 |  |
| Small Roof Left<br>Small Panel             | Q3 | P00070120102 | 4 |  |
| Small Roof Right<br>Small Panel            | Q4 | P00070120202 | 4 |  |
| Small Roof Middle<br>Panel                 | Q5 | P00070119802 | 2 |  |
| Small Roof Left Big<br>Panel (Long Side)   | Q6 | P00070119902 | 2 |  |
| Small Roof Right Big<br>Panel (Long Side)  | Q7 | P00070120002 | 2 |  |
| Small Roof Rafter<br>Cap                   | R1 | P00080043402 | 4 |  |
| Big Roof Rafter Cap                        | R2 | P00080043803 | 4 |  |
| Small Roof Cap                             | S  | P00090019002 | 1 |  |
| Big Roof Middle<br>Panel                   | T1 | P00070122602 | 6 |  |
| Big Roof Middle<br>Small Panel             | T2 | P00070122702 | 4 |  |
| Big Roof Left Big<br>Panel                 | Т3 | P00070122403 | 4 |  |