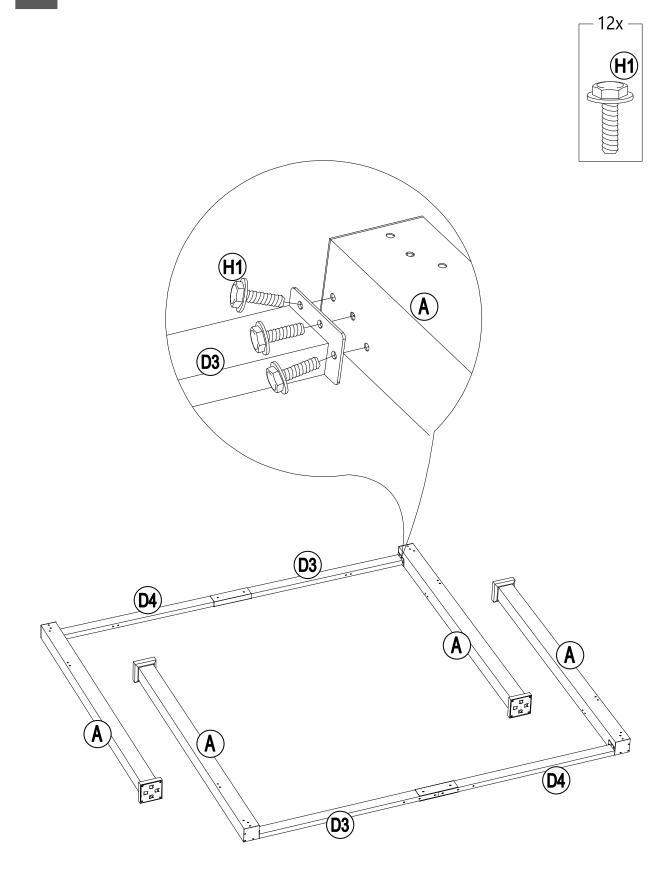

#### **Part List**

| Description                  | Label | Part Number  | Qty | Part Image                            |
|------------------------------|-------|--------------|-----|---------------------------------------|
| Post                         | А     | P00020083001 | 4   |                                       |
| Base Cover                   | В     | P00610026901 | 4   |                                       |
| Post Base                    | С     | P00010026001 | 4   |                                       |
| Long Cross Beam 1            | D1    | P00040156301 | 2   | · · · · · · · · · · · · · · · · · · · |
| Long Cross Beam 2            | D2    | P00040156401 | 2   |                                       |
| Short Cross Beam 1           | D3    | P00040156101 | 2   |                                       |
| Short Cross Beam 2           | D4    | P00040156201 | 2   | ·                                     |
| Cross Beam<br>Connector      | D5    | P00050197901 | 4   | , ,                                   |
| Cross Beam Cap               | D6    | P00560054001 | 4   | 0 0                                   |
| Brace                        | E1    | P00500078701 | 8   |                                       |
| Brace Connector              | E2    | P00050198001 | 16  | 0 0                                   |
| Rafter Connector             | F1    | P00050190102 | 4   |                                       |
| Middle Beam<br>Connector     | F2    | P00050190004 | 8   |                                       |
| Big Roof Long<br>Frame       | G1    | P00050189001 | 2   |                                       |
| Big Roof Short<br>Beam       | G2    | P00050188802 | 2   |                                       |
| Big Roof Corner<br>Connector | G3    | P00050188404 | 4   |                                       |
| Big Roof Rafter              | J1    | P00060253904 | 4   |                                       |
| Big Roof Middle<br>Beam      | J2    | P00060254103 | 8   |                                       |