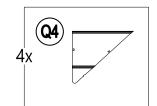

| Small Connector                            | N  | P00050188103 | 1 |  |
|--------------------------------------------|----|--------------|---|--|
| Hook                                       | Р  | P00580015401 | 1 |  |
| Small Roof Left Big<br>Panel (Short Side)  | Q1 | P00070119602 | 2 |  |
| Small Roof Right Big<br>Panel (Short Side) | Q2 | P00070119702 | 2 |  |
| Small Roof Left<br>Small Panel             | Q3 | P00070120102 | 4 |  |
| Small Roof Right<br>Small Panel            | Q4 | P00070120202 | 4 |  |
| Small Roof Middle<br>Panel                 | Q5 | P00070119802 | 2 |  |
| Small Roof Left Big<br>Panel (Long Side)   | Q6 | P00070119902 | 2 |  |
| Small Roof Right Big<br>Panel (Long Side)  | Q7 | P00070120002 | 2 |  |
| Small Roof Rafter<br>Cap                   | R1 | P00080043402 | 4 |  |
| Big Roof Rafter Cap                        | R2 | P00080043803 | 4 |  |
| Small Roof Cap                             | S  | P00090019002 | 1 |  |
| Big Roof Middle<br>Panel                   | T1 | P00070122602 | 6 |  |
| Big Roof Middle<br>Small Panel             | T2 | P00070122702 | 4 |  |
| Big Roof Left Big<br>Panel                 | Т3 | P00070122403 | 4 |  |