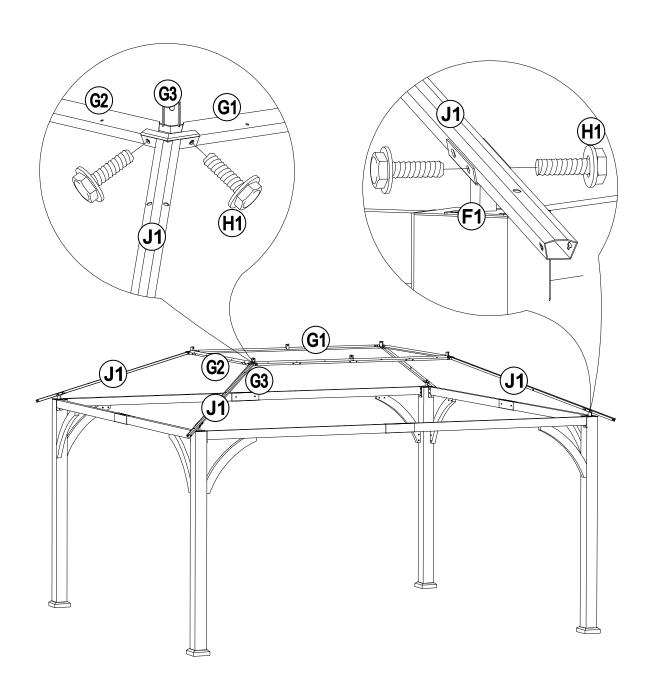

### **EXPLODED DRAWING**

#### **Part List**

| Description                  | Label | Part Number  | Qty | Part Image                            |
|------------------------------|-------|--------------|-----|---------------------------------------|
| Post                         | А     | P00020083001 | 4   |                                       |
| Base Cover                   | В     | P00610026901 | 4   |                                       |
| Post Base                    | С     | P00010026001 | 4   |                                       |
| Long Cross Beam 1            | D1    | P00040156301 | 2   | · · · · · · · · · · · · · · · · · · · |
| Long Cross Beam 2            | D2    | P00040156401 | 2   |                                       |
| Short Cross Beam 1           | D3    | P00040156101 | 2   |                                       |
| Short Cross Beam 2           | D4    | P00040156201 | 2   | ·                                     |
| Cross Beam<br>Connector      | D5    | P00050197901 | 4   | , ,                                   |
| Cross Beam Cap               | D6    | P00560054001 | 4   | 0 0                                   |
| Brace                        | E1    | P00500078701 | 8   |                                       |
| Brace Connector              | E2    | P00050198001 | 16  | 0 0                                   |
| Rafter Connector             | F1    | P00050190102 | 4   |                                       |
| Middle Beam<br>Connector     | F2    | P00050190004 | 8   |                                       |
| Big Roof Long<br>Frame       | G1    | P00050189001 | 2   |                                       |
| Big Roof Short<br>Beam       | G2    | P00050188802 | 2   |                                       |
| Big Roof Corner<br>Connector | G3    | P00050188404 | 4   |                                       |
| Big Roof Rafter              | J1    | P00060253904 | 4   |                                       |
| Big Roof Middle<br>Beam      | J2    | P00060254103 | 8   |                                       |